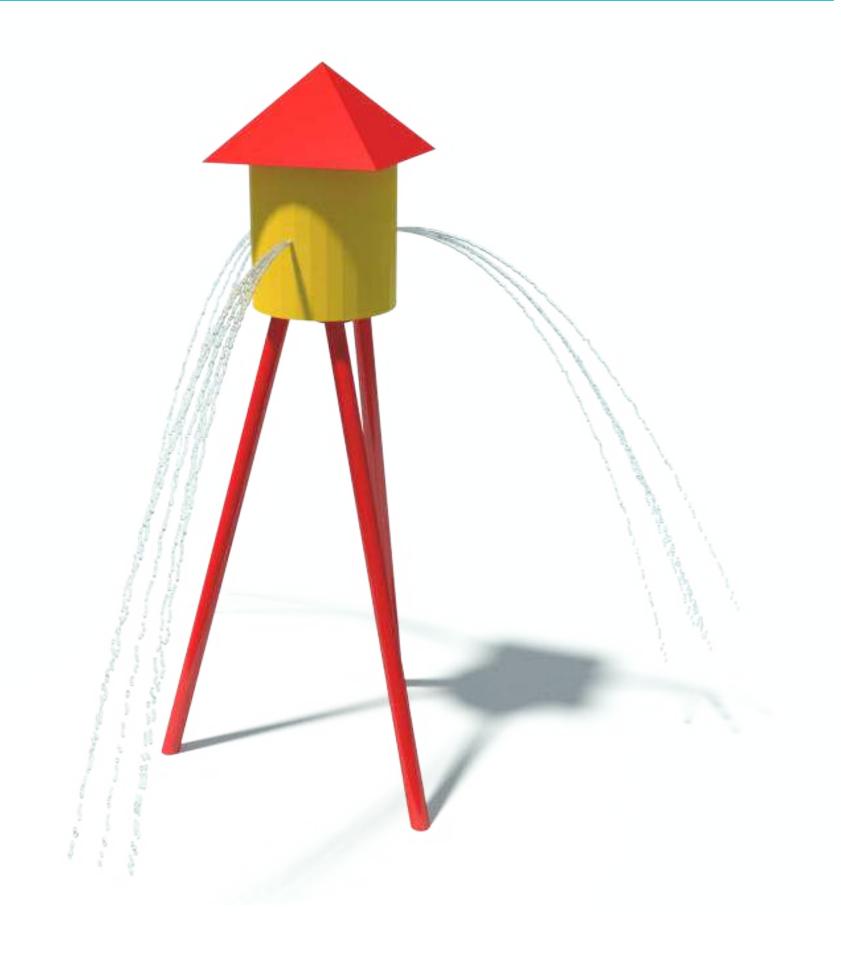

# **COWBOY TOWER** s-01.22.01

| Flow Rate  | 15-25 gpm - 56-95 lpm |
|------------|-----------------------|
| Pressure   | 6-8 psi - 0.4-0.5 bar |
| Height     | 180" - 457 cm         |
| Length     | -                     |
| Width      | 62" - 157 cm          |
| Spray Zone | ø166" - ø422 cm       |

#### **Material Detail**

Commercial, non corrosive, chemical resistant 304/304L quality Stainless steel and glass reinforced polyester material with brass nozzles

#### Play Zones

**Toddler Family Dynamic** 

## Coating / Graphic Design

UV and chemical resistant, oven cured, polyester powder coating.
UV and chemical resistant, commercial grade epoxy coated spray paint

Pipe Diameter

ø3" - ø90 mm