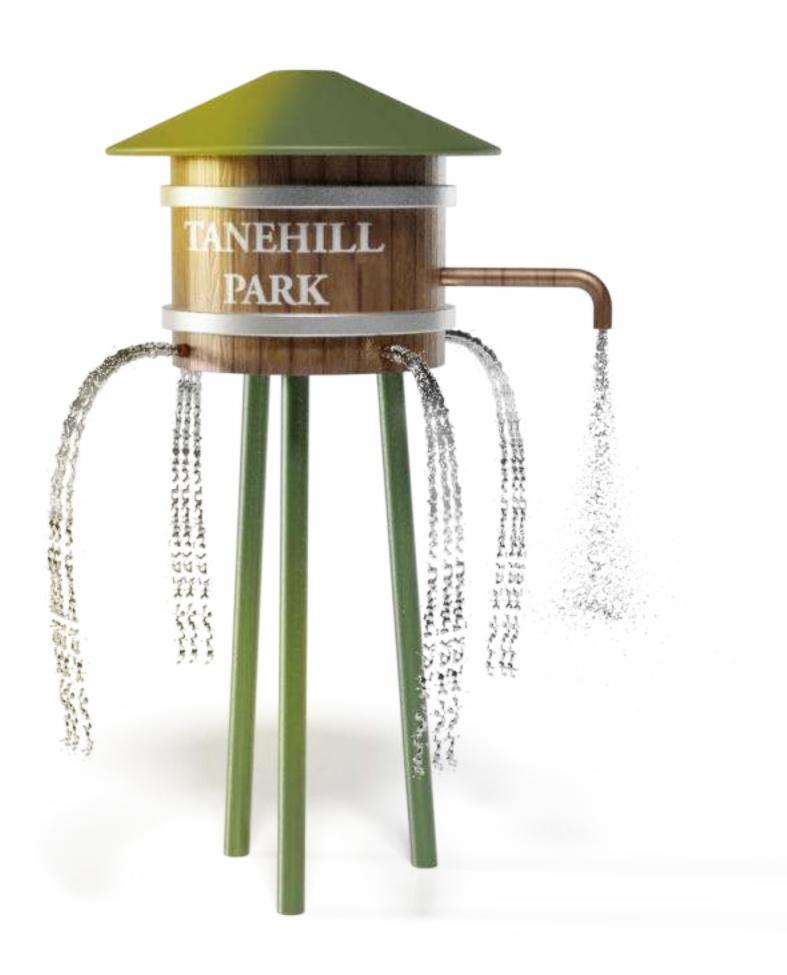

# WATER WOOD TOWER s-01.94

| Elaw Data  | 45.05                 |
|------------|-----------------------|
| Flow Rate  | 15-25 gpm - 56-95 lpm |
|            |                       |
| Pressure   | 6-8 psi - 0.4-0.5 bar |
|            |                       |
| Height     | 177" - 450 cm         |
|            |                       |
| Length     | -                     |
|            |                       |
| Width      | 107" - 272 cm         |
|            |                       |
| Spray Zone | e166" - e422 cm       |

#### **Material Detail**

Commercial, non corrosive, chemical resistant 304/304L quality Stainless steel and glass reinforced polyester material with brass nozzles

### **Play Zones**

Toddler Family Dynamic

## Coating / Graphic Design

UV and chemical resistant, oven cured, polyester powder coating.
UV and chemical resistant, commercial grade epoxy coated spray paint

Pipe Diameter

ø3" - ø90 mm