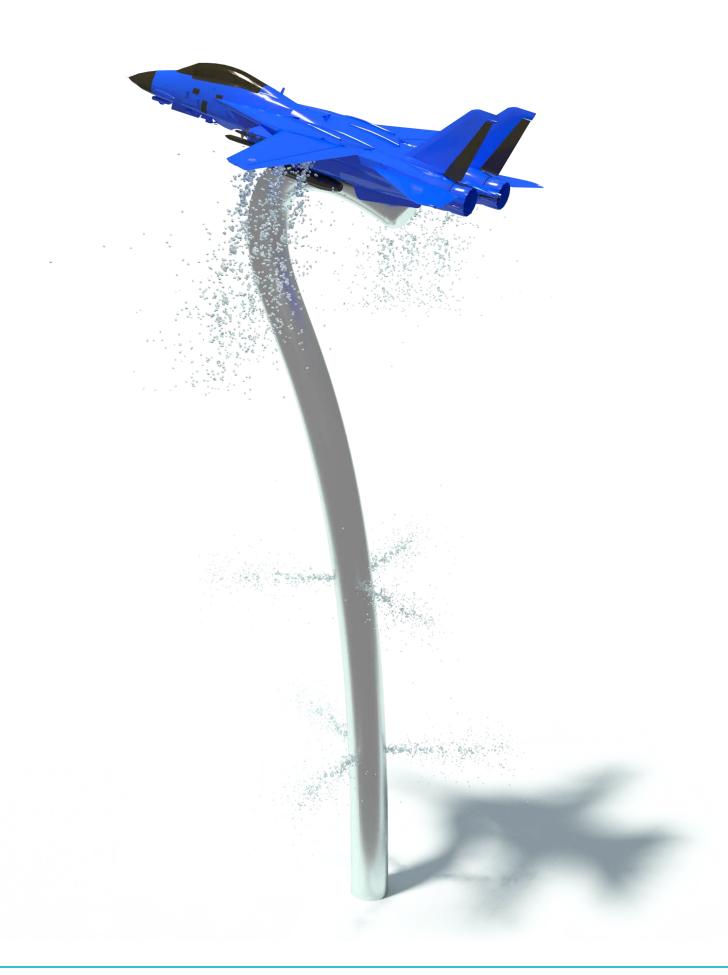

# **AQUA JET PLANE POST S-02.33**

| Flow Rate  | 7-11 gpm - 26-41 lpm |
|------------|----------------------|
|            |                      |
| Pressure   | 8-15 psi - 061 bar   |
|            |                      |
| Height     | 106" - 270 cm        |
|            |                      |
| Length     | -                    |
|            |                      |
| Width      | 35.4" - 90 cm        |
|            |                      |
| Spray Zone | ø83" - ø211 cm       |