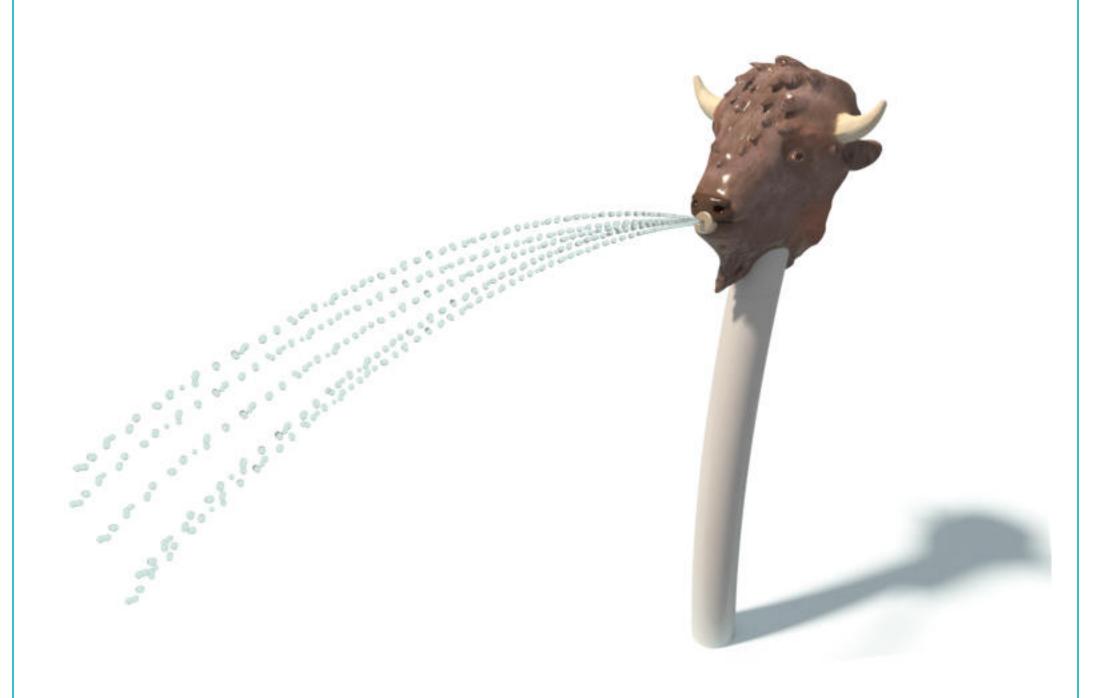

# BUFFALO CANNON s-04.01.01.03

| Flow Rate  | 7-11 gpm - 26-41 lpm   |
|------------|------------------------|
| Pressure   | 8-12 psi - 0.5-0.8 bar |
| Height     | 49.6" - 126 cm         |
| Length     |                        |
| Width      | 16.1" - 41 cm          |
| Spray Zone | ø 100" - ø 254 cm      |