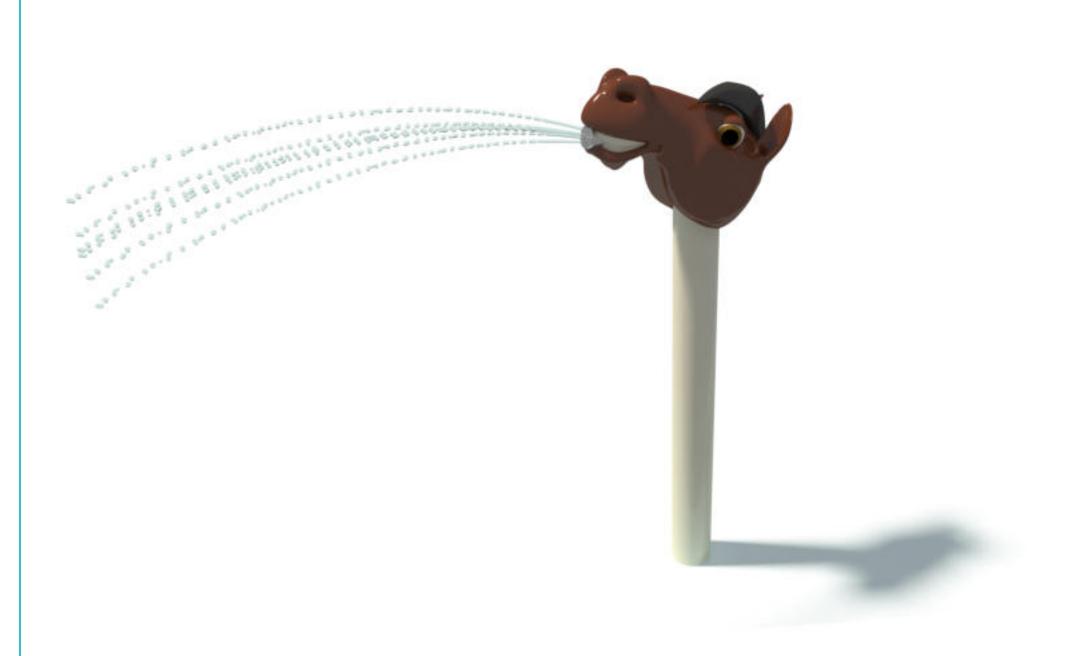

# HORSE CANNON II s-04.01.03

| Flow Rate  | 7-11 gpm - 26-41 lpm   |
|------------|------------------------|
| Pressure   | 8-12 psi - 0.5-0.8 bar |
| Height     | 29.5" - 75 cm          |
| Length     |                        |
| Width      | 10.6" - 27 cm          |
| Spray Zone | ø 150" - ø 381 cm      |