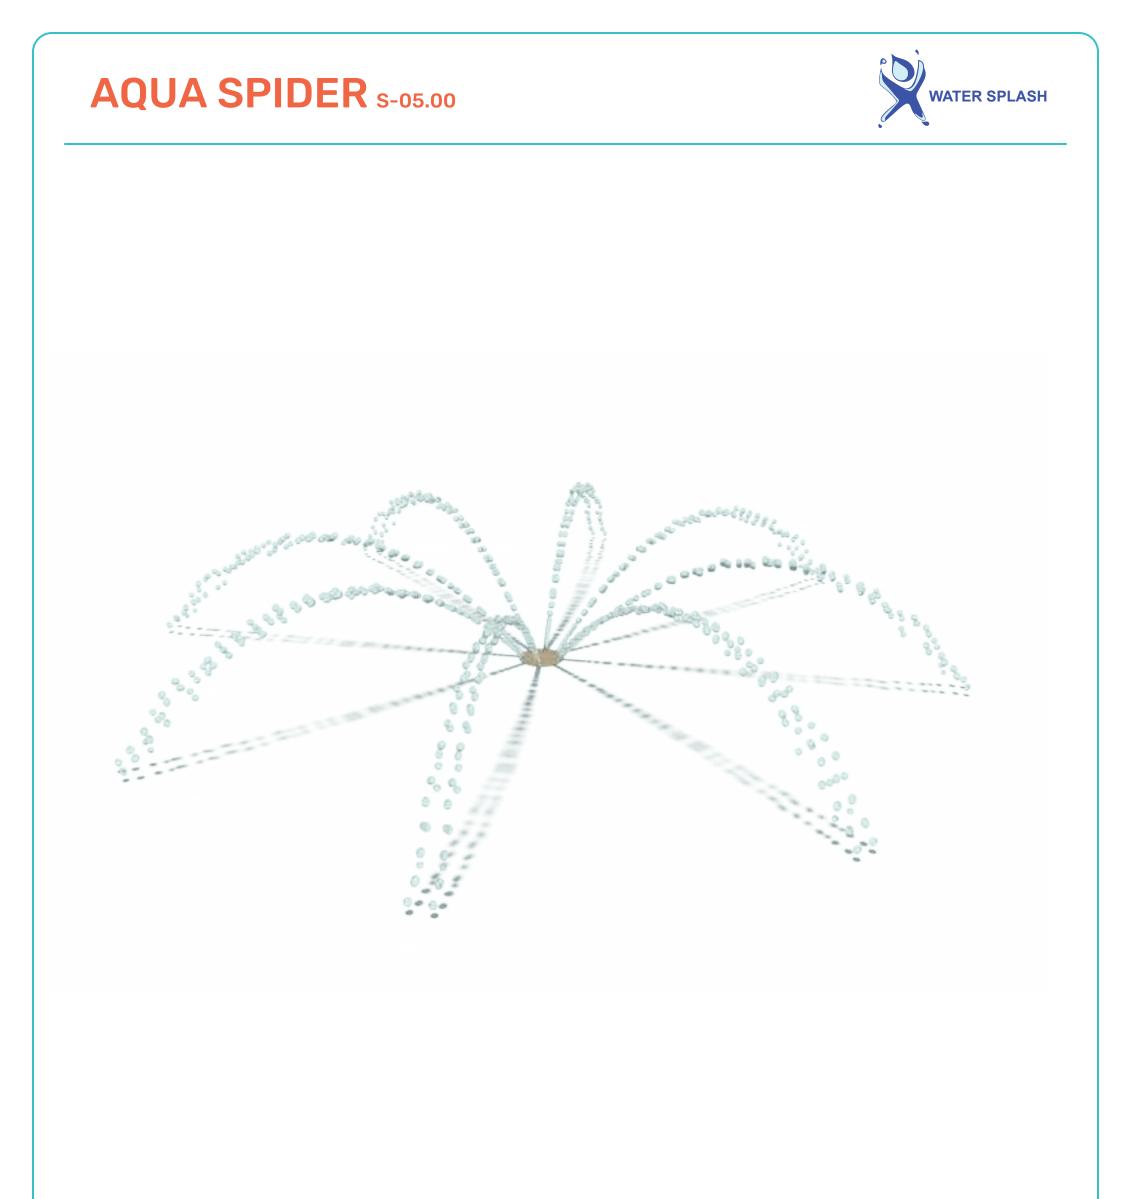

| Flow Rate                   | 10-15 gpm- 57-95 lpm  | Material Detail                                                                                               | Coating / Graphic Design |
|-----------------------------|-----------------------|---------------------------------------------------------------------------------------------------------------|--------------------------|
| Pressure                    | 10-15 psi - 0.7-1 bar | Commercial, non corrosive, chemical resistant 304/304L quality Stainless steel construction with brass nozzle | -                        |
| Height                      | -                     |                                                                                                               | Add-in Options           |
| Width                       | -                     | Play Zones                                                                                                    |                          |
| Spray Zone                  | ø90" - ø228 cm        | Toddler Family Dynamic                                                                                        | Led Lighting Removable   |
| www.waterspla<br>(800) 936- |                       | AST/01487<br>AST/012961                                                                                       |                          |