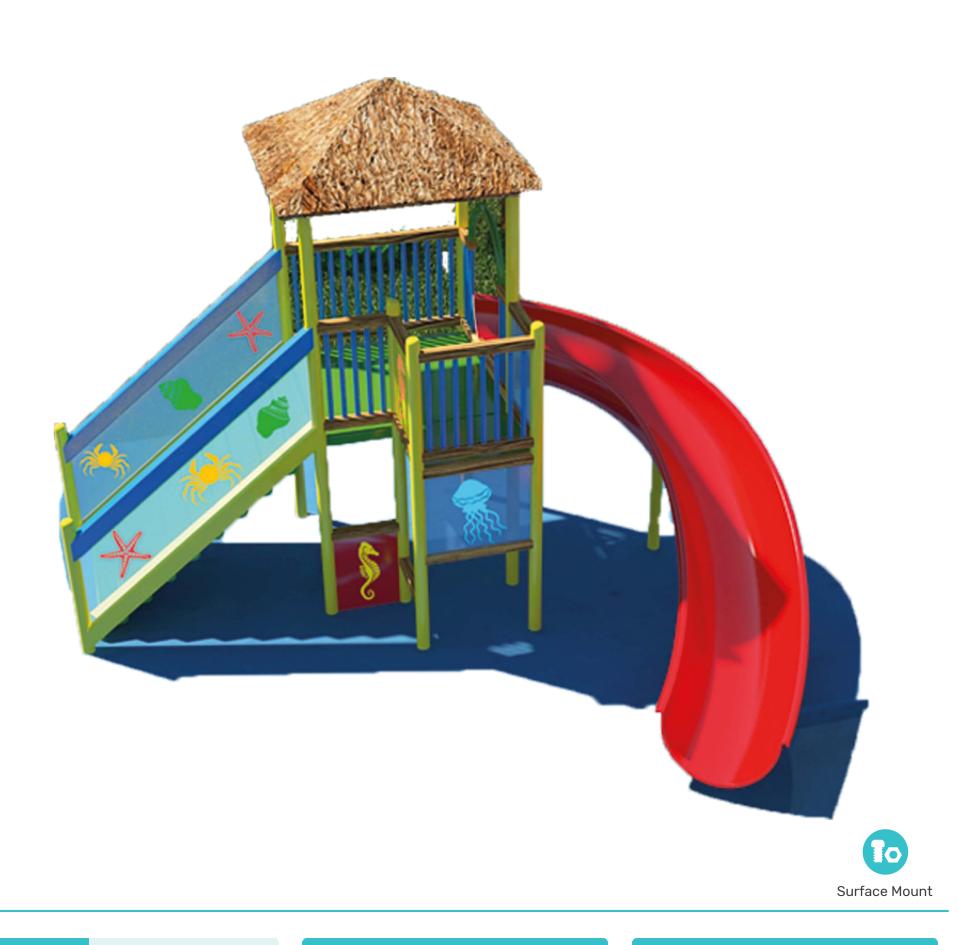

## POOL SLIDE SMALL S-25.11.01.01

| FIOWRACE           | 55-50 gpm - 152-167 ipm                  | Material Detail                                                                                                                                                                     |               |                  | Coating / Graphic Design                                                                                                                        |            |         |       |
|--------------------|------------------------------------------|-------------------------------------------------------------------------------------------------------------------------------------------------------------------------------------|---------------|------------------|-------------------------------------------------------------------------------------------------------------------------------------------------|------------|---------|-------|
| Pressure<br>Height | 7-14 psi - 0.5-1 bar<br>157.5″ - 400 cm  | Commercial, non corrosive, chemical<br>resistant 304/304L quality Stainless<br>steel and glass reinforced polyester<br>material with polycarbonate<br>Slide Padding: Foam with Epdm |               |                  | UV and chemical resistant, oven cured,<br>polyester powder coating.<br>UV and chemical resistant, commercial<br>grade epoxy coated spray paint. |            |         |       |
|                    |                                          |                                                                                                                                                                                     |               |                  | Pip                                                                                                                                             | e Diameter | e3" - e | 90 mm |
| Length             | 215″ - 545 cm                            |                                                                                                                                                                                     |               |                  |                                                                                                                                                 |            |         |       |
|                    |                                          |                                                                                                                                                                                     |               |                  |                                                                                                                                                 | Add-in     | Options |       |
| Width              | 183″ - 465 cm                            | Play Zones                                                                                                                                                                          |               |                  |                                                                                                                                                 |            |         |       |
| Spray Zone         | e 150" - e 381 cm                        | Toddler                                                                                                                                                                             | Family        | Dynamic          |                                                                                                                                                 |            |         |       |
| -                  | www.watersplashnet.com<br>(800) 936-3430 |                                                                                                                                                                                     | INTERNATIONAL | W 1487<br>W 2461 | ©<br>CSA 2-614                                                                                                                                  | CUL US     |         | CE    |