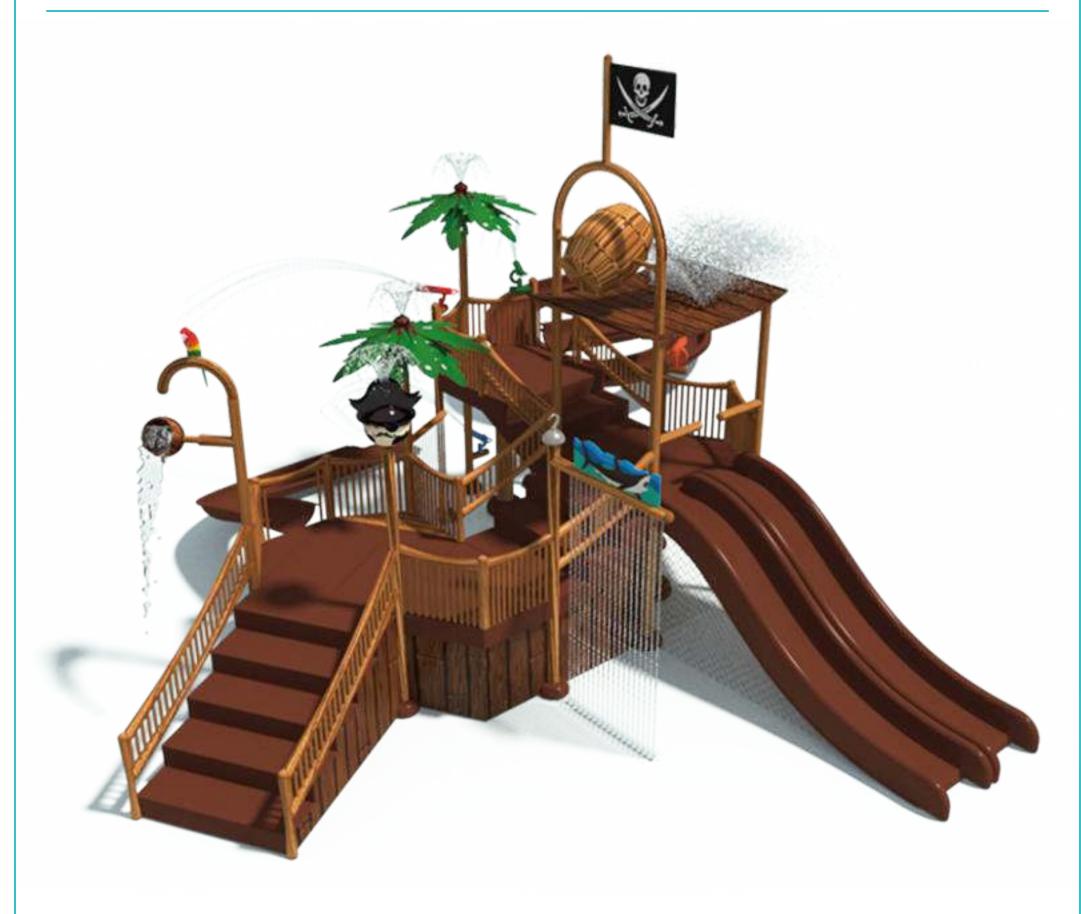

## MULTI LEVEL SLIDE SYSTEM III - PIRATE S-25.12.B3-0000

| Flow Rate  | 85 gpm - 320 lpm     |
|------------|----------------------|
| Pressure   | 7-14 psi - 0.5-1 bar |
| Height     | 197" - 500 cm        |
| Length     | 505" -1283 cm        |
| Width      | 620" - 1577 cm       |
| Spray Zone | ø 158" - ø 400 cm    |

## **Material Detail**

Commercial, non corrosive, chemical resistant 304/304L quality Stainless steel and glass reinforced polyester material material with polycarbonate

## **Play Zones**

Toddler Family Dynamic

## Coating / Graphic Design

UV and chemical resistant, oven cured, polyester powder coating.
UV and chemical resistant, commercial grade epoxy coated spray paint.

Pipe Diameter

ø4" - ø115 mm

**Add-in Options** 