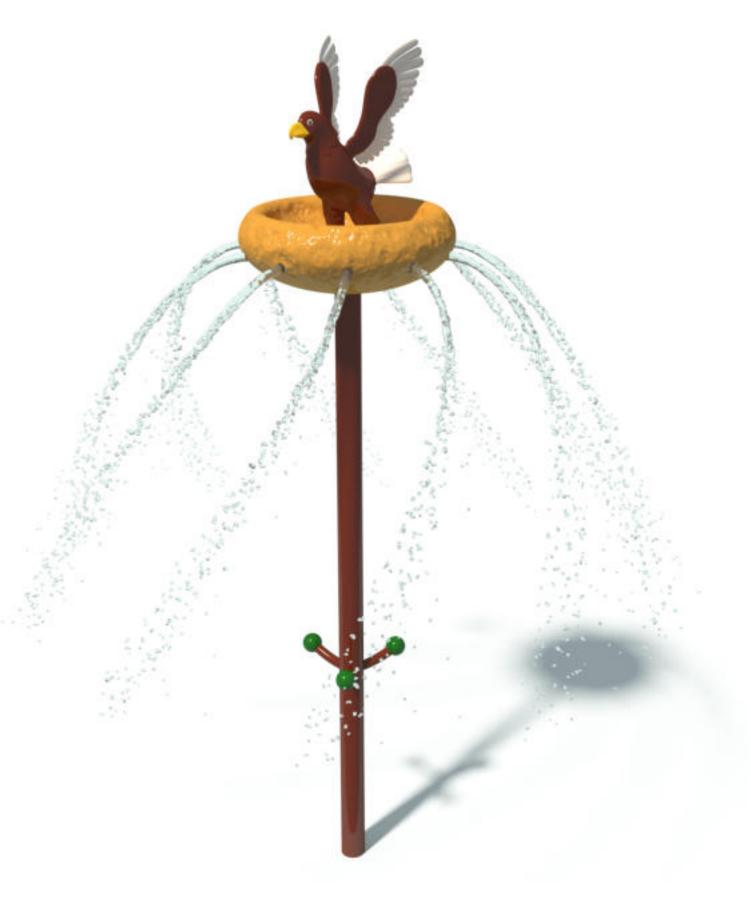

# EAGLE NEST POST S-97.06.08

| Flow Rate  | 8-12 gpm - 30-45 lpm  |
|------------|-----------------------|
| Pressure   | 8-15 psi  - 0.5-1 bar |
| Height     | 133" - 338 cm         |
| Length     |                       |
| Width      | 31.5" - 80 cm         |
| Spray Zone | ø 150" - ø 381 cm     |

#### **Material Detail**

Commercial, non corrosive, chemical resistant 304/304L quality Stainless steel with glass reinforced polyester top

## Coating / Graphic Design

UV and chemical resistant, oven cured, polyester powder coating. UV and chemical resistant, commercial grade epoxy coated spray paint.

Pipe Diameter

ø4" - ø115 mm