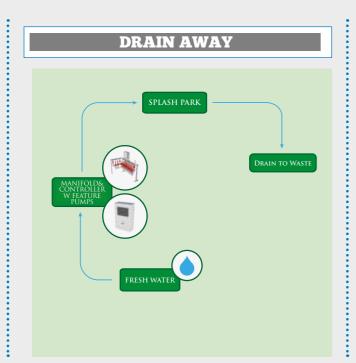

### Storage Tank

Storage tank is a container where drain from Splash Park connects to. Water stored in constantly filtered by Water Management System.

06)\_

### Water Wise Controller&Manifold

Water Wise Controller is brain of Splash Park, and controls Water Management System components and manifold valves. Manifold is the connection to each play equipment, and operates on/off linked to Water Wise controller.

07

### Water Management System (WMS)

Factory assembled and tested, skid mounted Water Management System (WMS) is an engineered system for Splash and Aqua Parks. Each system is unique and meets local health code of project location. Water stored in holding tank is constantly filtered by WMS.

watersplashnet.com





# Recirculation Systems/Options

# WATER RECIRCULATION SYSTEM





# Installations/Consultans







- Professional 3D visualization and CAD drawings of park layout
- Detailed budget planning,
- Project planning with milestones,
- Committed team for customer
- INSTALLATION SOLUTIONS **WE OFFER:**
- · Turn-key design build,
- · Technical installation including plumbing and electrical connection
- · Full or partial project supervision
- · System start-up / winterization services

watersplashnet.com



# Hotels&Resorts

Attract family-oriented customers, increase bookings and become travelers' first choice!





Are you considering updating your facility? Do you have extra space for kids' entertainment? There's nothing COOLER than a splash park for hotels and resorts!







# WATER SPLASH

# Urban Spaces&Community Parks



Nothing brings people together