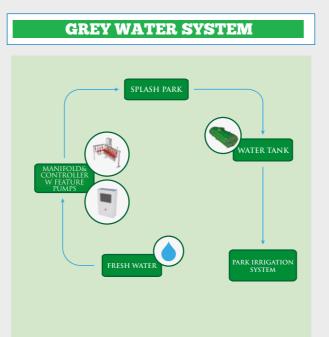

## Storage Tank

Storage tank is a container where drain from Splash Park connects to. Water stored in constantly filtered by Water Management System.

06)\_

### Water Wise Controller&Manifold

Water Wise Controller is brain of Splash Park, and controls Water Management System components and manifold valves. Manifold is the connection to each play equipment, and operates on/off linked to Water Wise controller.

07

### Water Management System (WMS)

Factory assembled and tested, skid mounted Water Management System (WMS) is an engineered system for Splash and Aqua Parks. Each system is unique and meets local health code of project location. Water stored in holding tank is constantly filtered by WMS.

watersplashnet.com





# Recirculation Systems/Options

# WATER RECIRCULATION SYSTEM





# Installations/Consultans







- Professional 3D visualization and CAD drawings of park layout
- Detailed budget planning,
- Project planning with milestones,
- Committed team for customer
- INSTALLATION SOLUTIONS **WE OFFER:**
- · Turn-key design build,
- · Technical installation including plumbing and electrical connection
- · Full or partial project supervision
- · System start-up / winterization services

watersplashnet.com



# Hotels&Resorts

Attract family-oriented customers, increase bookings and become travelers' first choice!





Are you considering updating your facility? Do you have extra space for kids' entertainment? There's nothing COOLER than a splash park for hotels and resorts!







# WATER SPLASH

# Urban Spaces&Community Parks



Nothing brings people together l