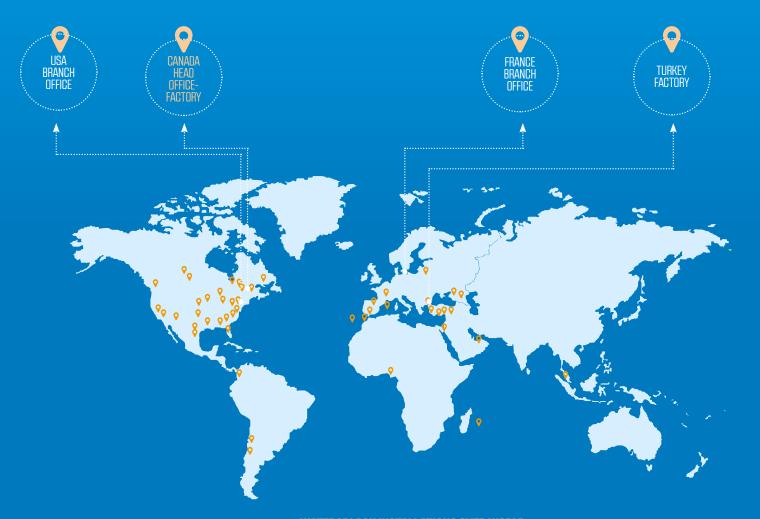

### **WATERSPLASH INSTALLATIONS OVER WORLD**

Singapore • Chile • Turkey • Nigeria • Russia • Canarias • United Arab Emirates Usa • Poland • Colombia • Spain • Reunion • Jordan • Canada