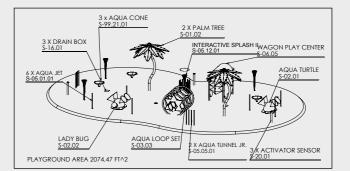

### Activator

Activator is a sensor unit; kids interact to activate play function of Splash Park. Activator sends a signal to Water Wise controller and play features starts functioning. 04

### Drain

Drain is located in several location of splash park in order to collect all water in play area to storage tank.

05\_

# LOOPS&ARCHES | BUCKETS | CANNONS | ACTIVATORS | GROUND JETS | AQUA FORMS&SHAPES | INTERACTIVE UNITS | COLUMNS&FLOWERS