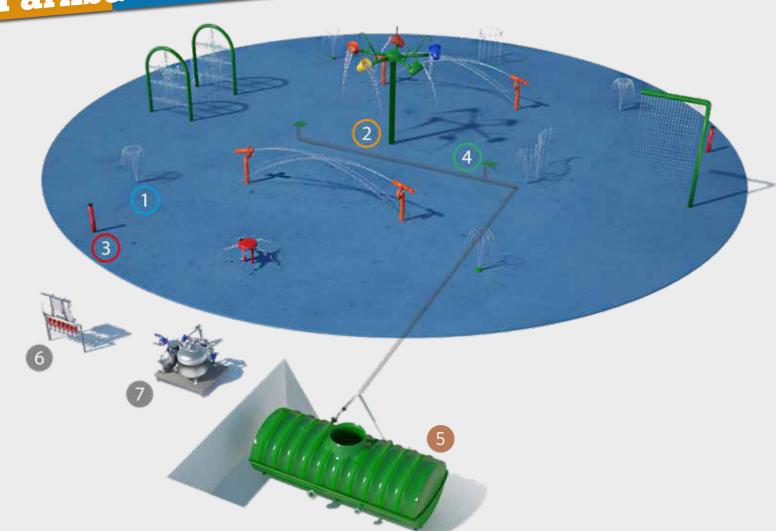

Splash Parks&Water Management System

01 Ingroun

0

Above Ground Features

3\_

### Activator

Activator is a sensor unit; kids interact to activate play function of Splash Park. Activator sends a signal to Water Wise controller and play features starts functioning. 04

### Drain

Drain is located in several location of splash park in order to collect all water in play area to storage tank.

05\_

### Storage Tank

Storage tank is a container where drain from Splash Park connects to. Water stored in constantly filtered by Water Management System.

06)\_

### Water Wise Controller&Manifold

Water Wise Controller is brain of Splash Park, and controls Water Management System components and manifold valves. Manifold is the connection to each play equipment, and operates on/off linked to Water Wise controller.

07

### Water Management System (WMS)

Factory assembled and tested, skid mounted Water Management System (WMS) is an engineered system for Splash and Aqua Parks. Each system is unique and meets local health code of project location. Water stored in holding tank is constantly filtered by WMS.