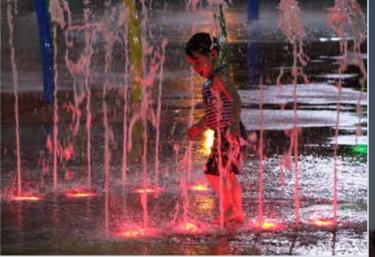

## FLUSH MOUNTED SPLASH PARK LED LIGHTS | FOUNTAIN LED SHOW | MUSIC AND FOUNTAIN SPRAY SHOW

# Led Lighting&Effect Fountain Show