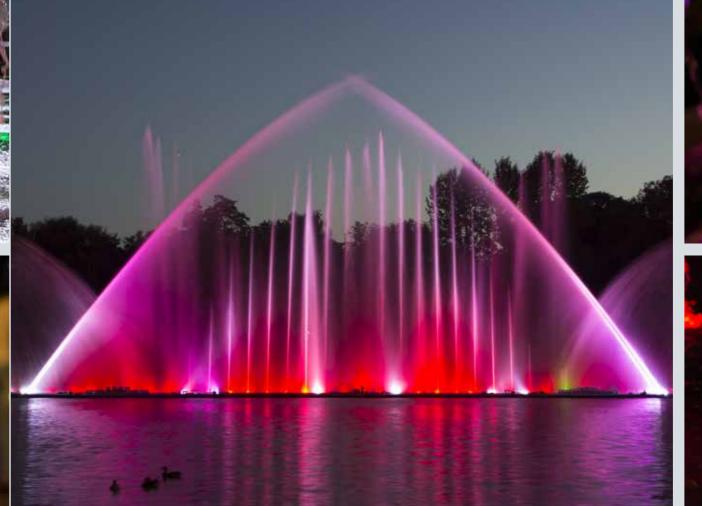

## FLUSH MOUNTED SPLASH PARK LED LIGHTS | FOUNTAIN LED SHOW | MUSIC AND FOUNTAIN SPRAY SHOW

# Led Lighting&Effect Fountain Show