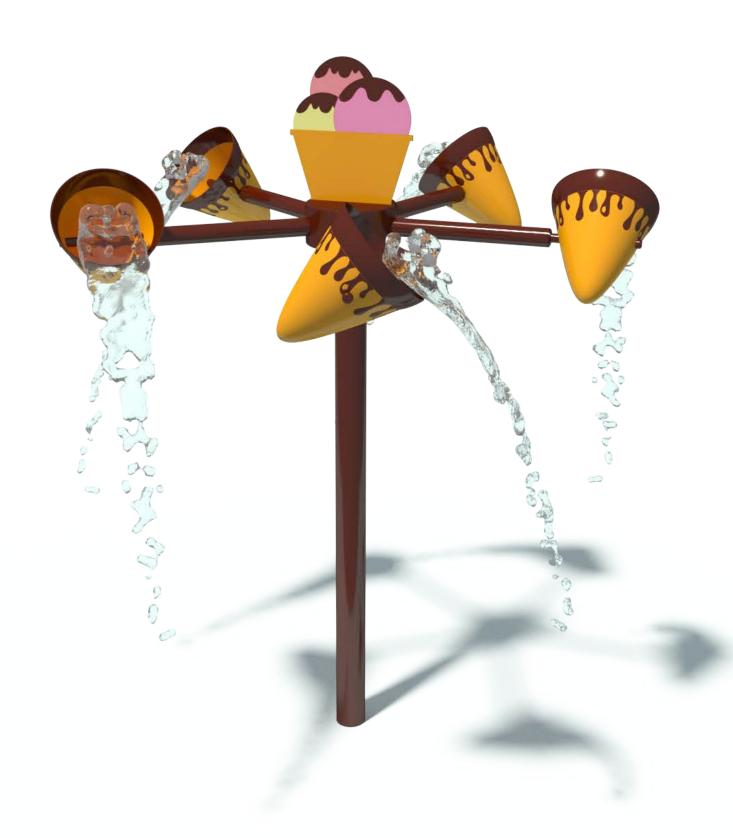

# ICE CREAM FIVE BUCKETS S-01.28.06

| Flow Rate  | 25-32 gpm - 94-121 lpm |
|------------|------------------------|
|            |                        |
| Pressure   | 8-15 psi - 0.5-1 bar   |
|            |                        |
| Height     | 120" - 305 cm          |
|            |                        |
| Length     | -                      |
|            |                        |
| Width      | 80" - 203 cm           |
|            |                        |
| Spray Zone | ø168" - ø427 cm        |

#### **Material Detail**

Commercial, non corrosive, chemical resistant 304/304L Stainless steel construction with glass reinforced polyester buckets

## Coating / Graphic Design

UV and chemical resistant, oven cured, polyester powder coating.
UV and chemical resistant, commercial grade epoxy coated spray paint.

Pipe Diameter

ø5" - ø140 mm