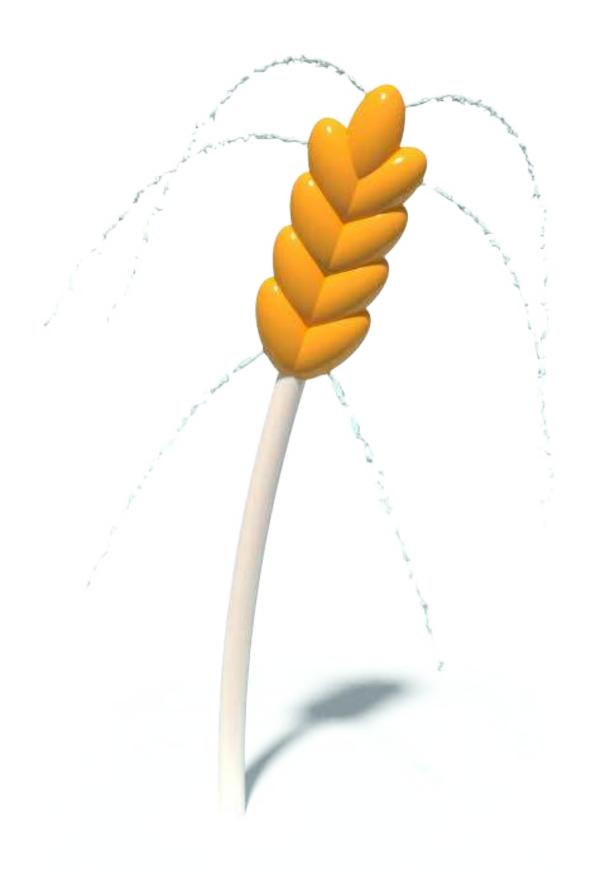

# **AQUA WHEAT** s-01.64

| Flow Rate  | 7-11 gpm - 27-40 lpm |
|------------|----------------------|
|            |                      |
| Pressure   | 8-15 psi - 0.5-1 bar |
|            |                      |
| Height     | 102.3" - 260 cm      |
|            |                      |
| Length     | -                    |
|            |                      |
| Width      | -                    |
|            |                      |
| Spray Zone | ø120" - ø304cm       |
|            |                      |