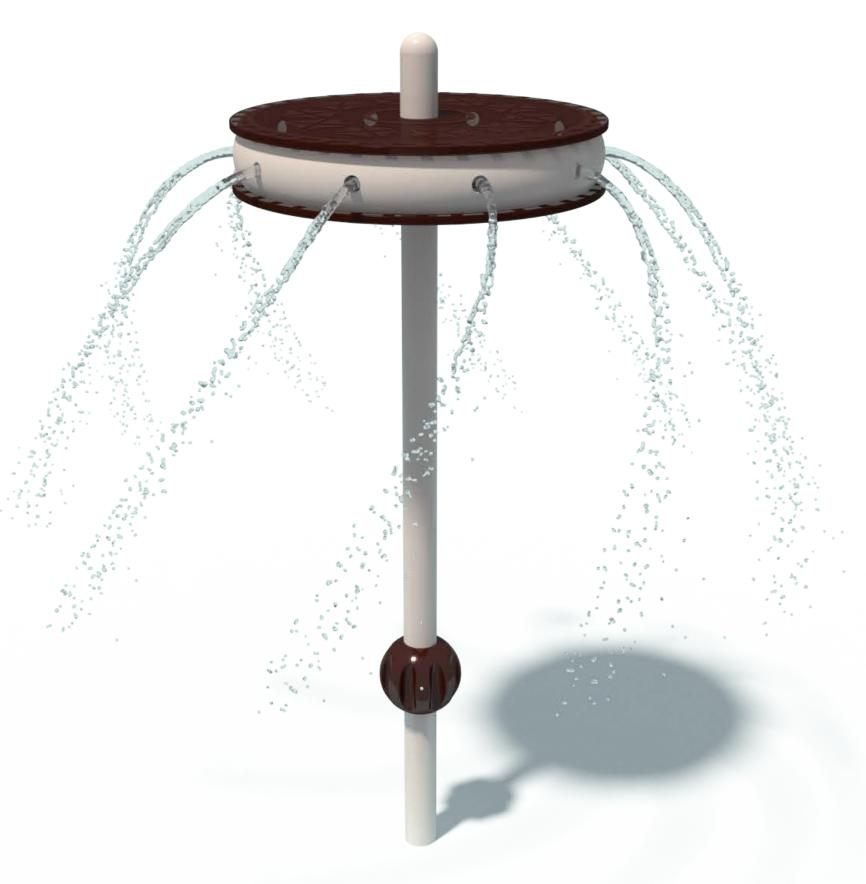

# **CHOCOLATE WAFER POST S-01.66.01**

| Flow Rate  | 20-25 gpm - 80-95 lpm |
|------------|-----------------------|
| Pressure   | 8-15 psi - 0.5-1 bar  |
| Height     | 79" - 200 cm          |
| Length     |                       |
| Width      | 70" - 178 cm          |
| Spray Zone | ø118" - ø300 cm       |

#### **Material Detail**

Commercial, non corrosive, chemical resistant 304/304L quality Stainless steel construction with glass reinforced polyester material

#### **Play Zones**

**Dynamic Toddler** Family

## Coating / Graphic Design

UV and chemical resistant, oven cured, polyester powder coating.

UV and chemical resistant, commercial grade epoxy coated spray paint.

Pipe Diameter

ø4" - ø115 mm

### **Add-in Options**

Activator Removable