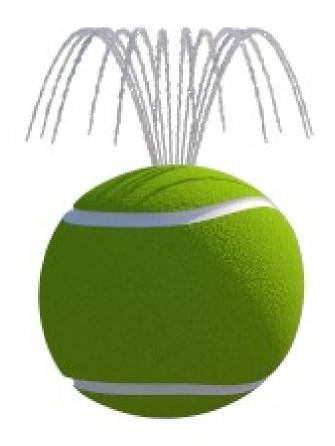

## AQUA SPHERE I - TENNIS THEME S-02.09.01.02

| Flow Rate  | 5-7 gpm - 19-26 lpm   |
|------------|-----------------------|
| Pressure   | 4-6 psi - 0.3-0.6 bar |
| Height     | 24" - 60 cm           |
| Length     | -                     |
| Width      | 24" - 60 cm           |
| Spray Zone | ø35.4" - ø90 cm       |

## **Material Detail**

Commercial grade, non corrosive, UV and chemical resistant, glass reinforced polyester material with brass nozzle

| Play Zones |        |         |
|------------|--------|---------|
| Toddler    | Family | Dynamic |

## Coating / Graphic Design

UV and chemical resistant, commercial grade epoxy coated spray paint. Graphic shall be hand made, artistic paint.

Pipe Diameter