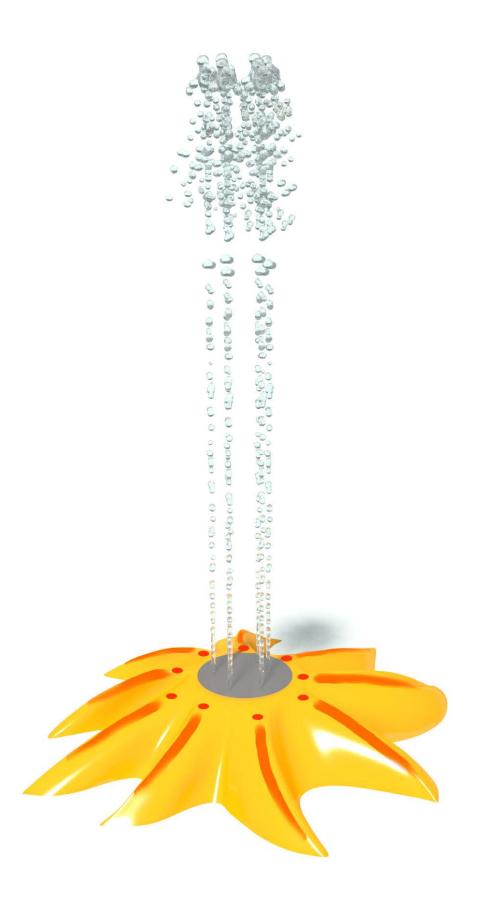

# STAR FISH s-02.13

| Flow Rate  | 8-14 gpm - 30-53 lpm |
|------------|----------------------|
|            |                      |
| Pressure   | 8-15 psi - 0.5-1 bar |
|            |                      |
| Height     | 2.36" - 6 cm         |
|            |                      |
| Length     | 15.7" - 40 cm        |
|            |                      |
| Width      | 17.7" - 45 cm        |
|            |                      |
| Spray Zone | ø60" - ø152 cm       |

#### Material Detail

Commercial grade, non corrosive, UV and chemical resistant, glass reinforced polyester material with brass nozzle

## **Coating / Graphic Design**

UV and chemical resistant, commercial grade epoxy coated spray paint. Graphic shall be hand made, artistic paint.

Pipe Diameter