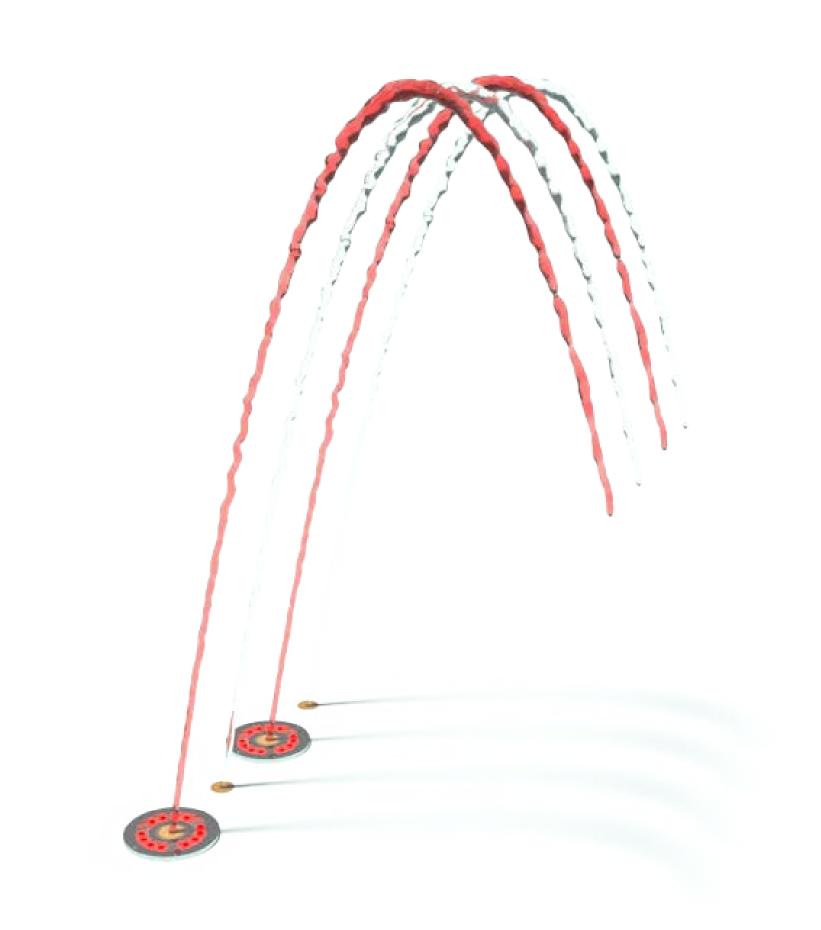

## LED AQUA TUNNEL JR S-05.31.09

| Flow Rate                                | 8-12 gpm - 30-45 lpm  | Material Detail                                                                                                | Coating / Graphic Design |
|------------------------------------------|-----------------------|----------------------------------------------------------------------------------------------------------------|--------------------------|
| Pressure                                 | 4-8 psi - 0.3-0.5 bar | Commercial, non corrosive, chemical resistant 304/304L quality Stainless steel construction with brass nozzles | -                        |
| Height                                   | -                     |                                                                                                                |                          |
| Width                                    | -                     | Play Zones                                                                                                     | Add-in Options           |
| Spray Zone                               | ø70" - ø178 cm        | Toddler Family Dynamic                                                                                         | Activator Led lighting   |
| www.watersplashnet.com<br>(800) 936-3430 |                       | ASTM 1487<br>ASTM 2461                                                                                         | 5A 2-614 CE              |