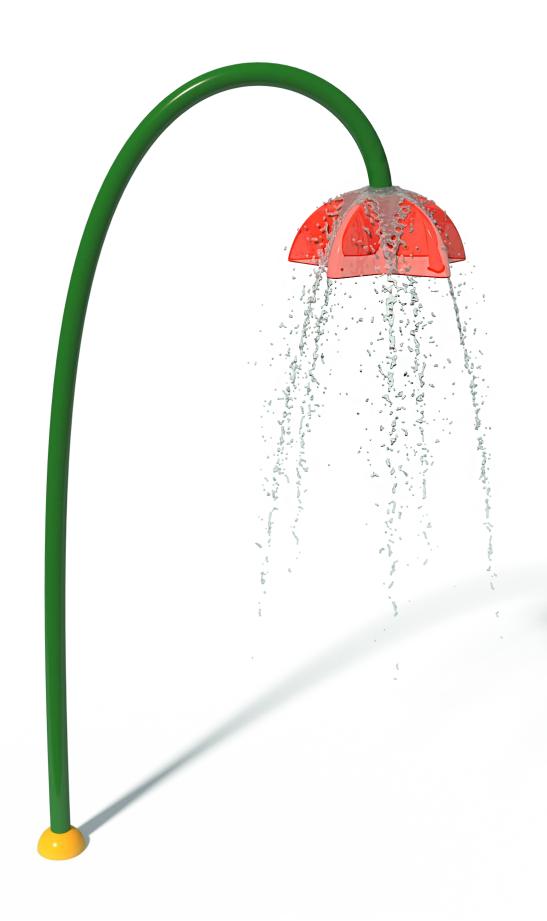

# FLOWER BELL s-07.19

| Flow Rate  | 25-35 gpm - 94-132 lpm |
|------------|------------------------|
| Pressure   | 5-10 psi - 0.5-0.7 bar |
| Height     | 130" - 330 cm          |
| Length     | -                      |
| Width      | 81.1" - 206 cm         |
|            |                        |
| Spray Zone | ø 50" - ø 127 cm       |

#### **Material Detail**

Commercial, non corrosive, chemical resistant 304/304L quality Stainless steel construction with glass reinforced polyester flower

### **Play Zones**

**Dynamic Toddler** Family

## **Coating / Graphic Design**

UV and chemical resistant, oven cured, polyester powder coating. UV and chemical resistant, commercial grade epoxy coated spray paint.

Pipe Diameter

ø3" - ø90 mm