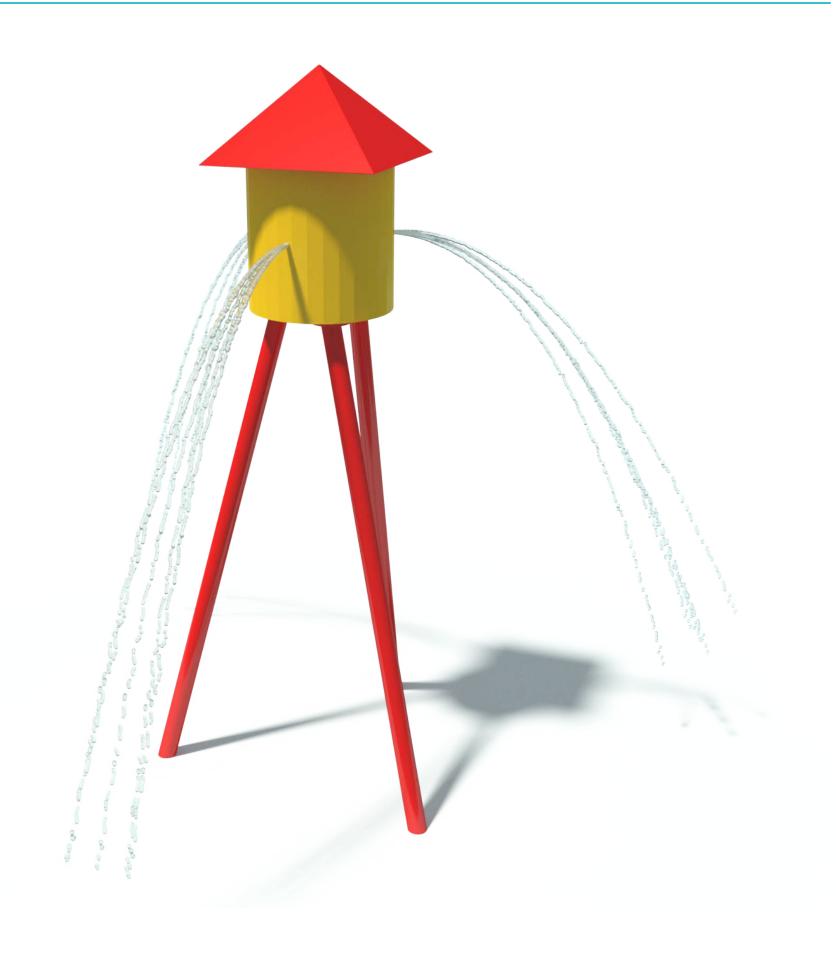

# **COWBOY TOWER** S-01.22.01

| Flow Rate  | 15-25 gpm - 56-95 lpm |
|------------|-----------------------|
| Pressure   | 6-8 psi - 0.4-0.5 bar |
| Height     | 180" - 457 cm         |
| Length     | -                     |
| Width      | 62" - 157 cm          |
| Spray Zone | ø166" - ø422 cm       |