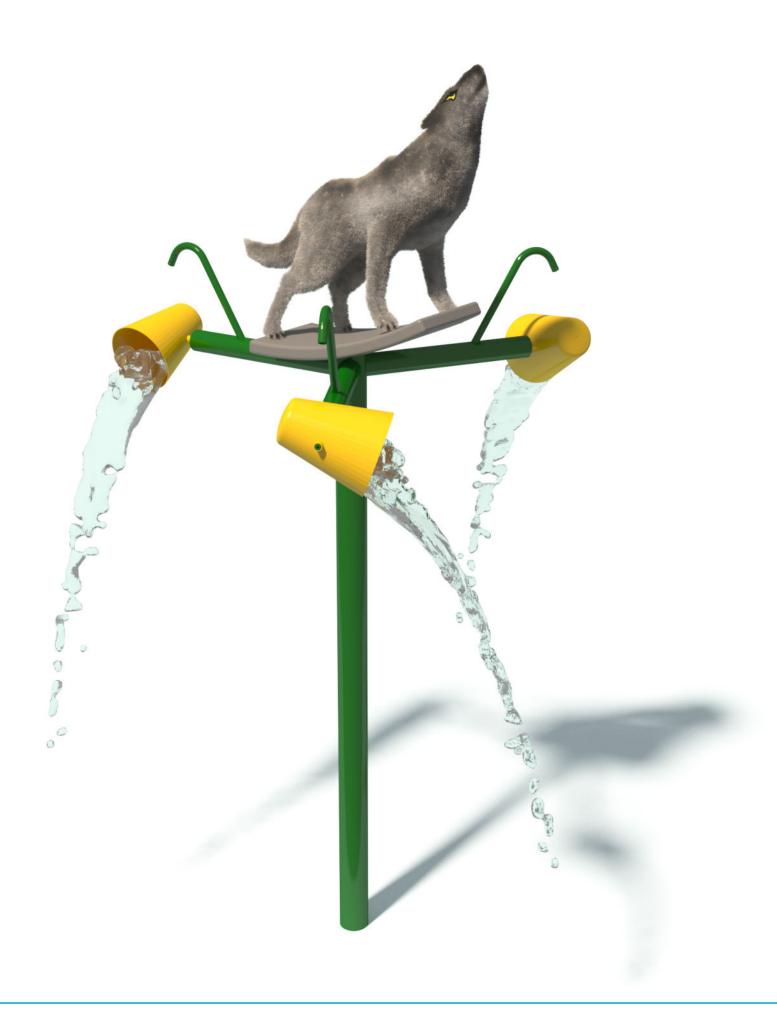

# THREE BUCKETS WOLF S-01.23.08

| Flow Rate  | 15-25 gpm - 56-95 lpm |
|------------|-----------------------|
| Pressure   | 8-15 psi - 0.5-1 bar  |
| Height     | 161.8" - 411 cm       |
| Length     | -                     |
| Width      | 95.2" - 242 cm        |
|            |                       |
| Spray Zone | ø 168" - ø 428 cm     |

#### **Material Detail**

Commercial, non corrosive, chemical resistant 304/304L quality Stainless steel construction with glass reinforced polyester buckets and wolf