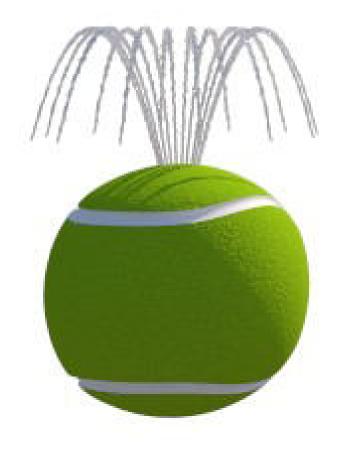

## AQUA SPHERE I - TENNIS THEME S-02.09.01.02

| Flow Rate  | 5-7 gpm - 19-26 lpm   |
|------------|-----------------------|
| Pressure   | 4-6 psi - 0.3-0.6 bar |
|            |                       |
| Height     | 24" - 60 cm           |
|            |                       |
| Length     | -                     |
|            |                       |
| Width      | 24" - 60 cm           |
|            |                       |
| Spray Zone | ø35.4" - ø90 cm       |

## **Material Detail**

Commercial grade, non corrosive, UV and chemical resistant, glass reinforced polyester material with brass nozzle

| Play Zones |        |         |
|------------|--------|---------|
| Toddler    | Family | Dynamic |

## Coating / Graphic Design

UV and chemical resistant, commercial grade epoxy coated spray paint.
Graphic shall be hand made, artistic paint.

Pipe Diameter