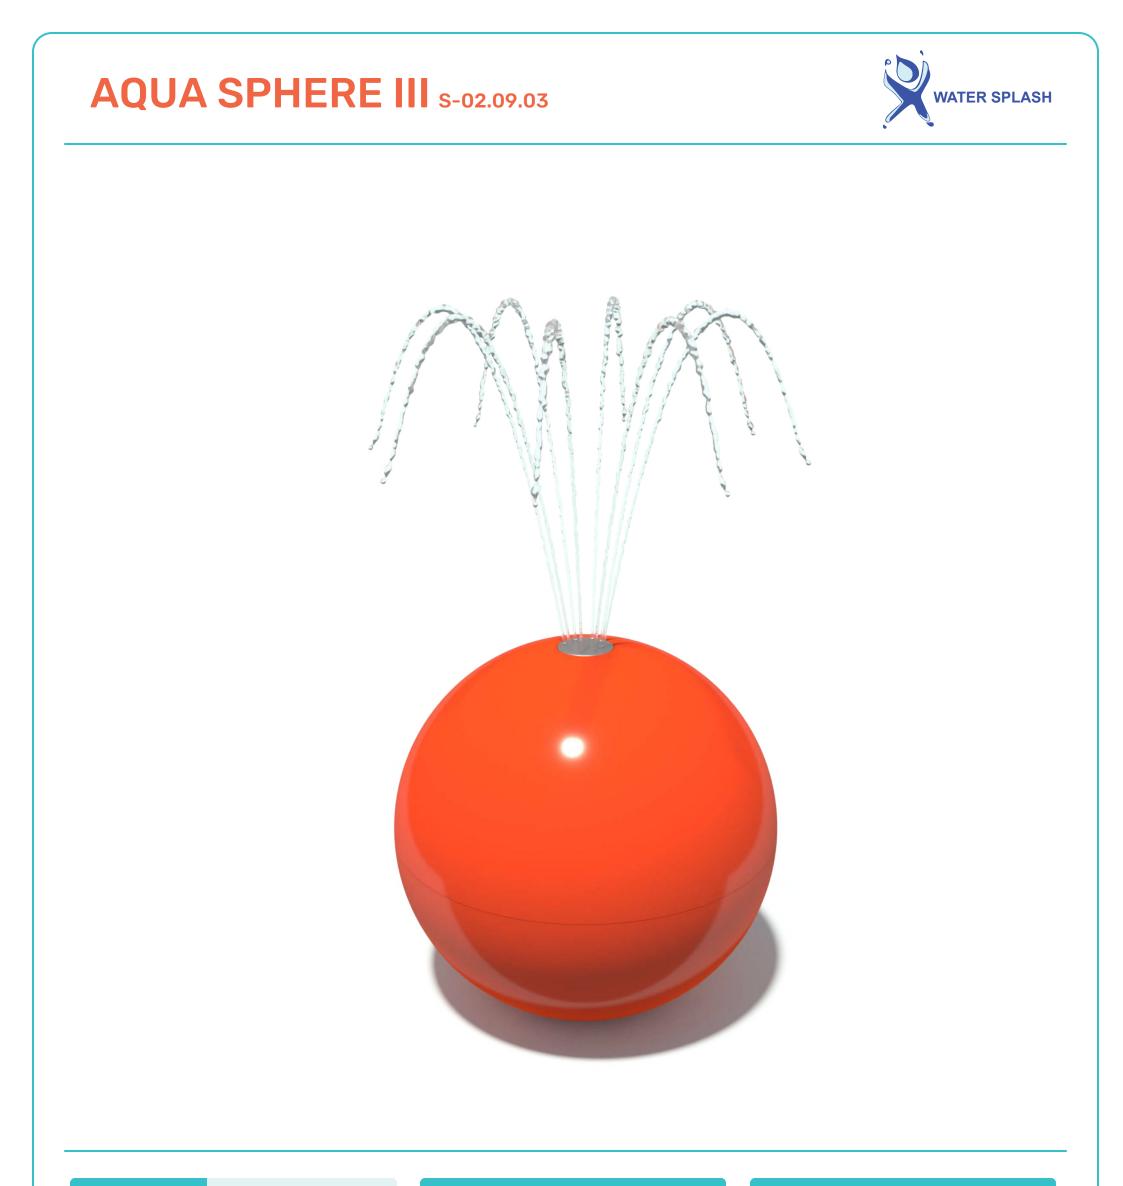

Flow Rate

5-7 gpm - 19-26 lpm

Material Detail

Coating / Graphic Design

| i iow itate                 | 5-7 gpm - 17-20 ipm   | Material Detail                                                                         | obacing / oraphic besign                                             |
|-----------------------------|-----------------------|-----------------------------------------------------------------------------------------|----------------------------------------------------------------------|
| Pressure                    | 4-6 psi - 0.3-0.6 bar | and chemical resistant, glass<br>reinforced polyester construction with<br>brass nozzle | UV and chemical resistant, commercial grade epoxy coated spray paint |
| Height                      | 48″ - 122 cm          |                                                                                         | Pipe Diameter -                                                      |
| Length                      | -                     |                                                                                         | Add-in Options                                                       |
| Width                       | 48″ - 128 cm          | Play Zones                                                                              | Add-In Options                                                       |
| Spray Zone                  | e53.1" - e135 cm      | Toddler Family Dynamic                                                                  | Removable                                                            |
| www.waterspla<br>(800) 936- |                       | AST/M 1487<br>AST/M 1487<br>AST/M 2461                                                  |                                                                      |