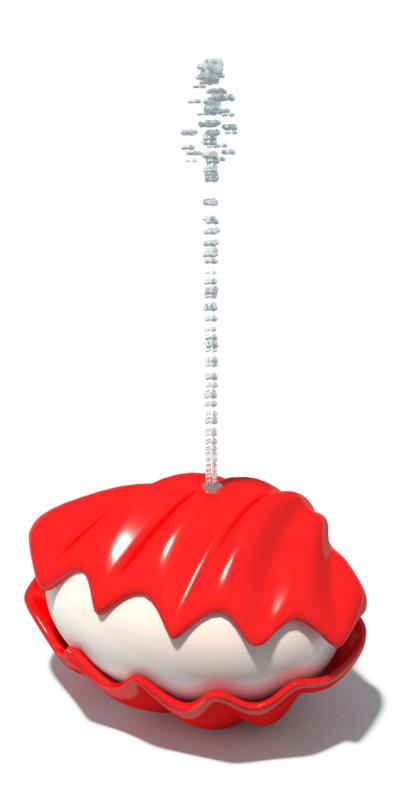

## PEARL - AQUA SHAPES S-02.22

| Flow Rate  | 4-6 gpm - 15-22 lpm    |
|------------|------------------------|
|            |                        |
| Pressure   | 6-10 psi - 0.4-0.7 bar |
|            |                        |
| Height     | 20" - 51 cm            |
|            |                        |
| Length     |                        |
|            |                        |
| Width      | 34" - 87 cm            |
|            |                        |
| Spray Zone | ø60" - ø152 cm         |
|            |                        |

## **Material Detail**

Commercial grade, non corrosive, UV and chemical resistant, glass reinforced polyester material with brass nozzles

| Play Zones |        |         |
|------------|--------|---------|
| Toddler    | Family | Dynamic |