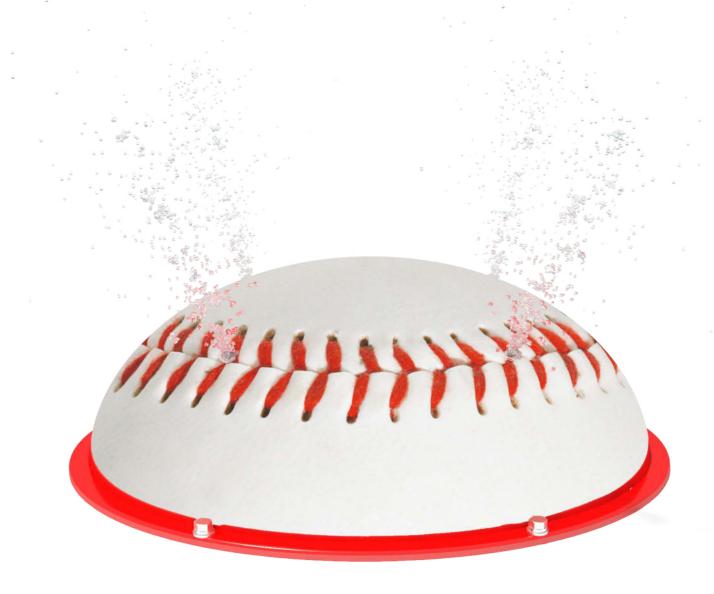

# BASEBALL SPRAY S-02.23

| Flow Rate  | 10-12 gpm - 36-48 lpm |
|------------|-----------------------|
| Pressure   | 8-15 psi - 0.5-1 bar  |
| Height     | 16" - 40 cm           |
| Length     |                       |
| Width      | 44" - 110 cm          |
| Spray Zone | ø83" - ø211 cm        |