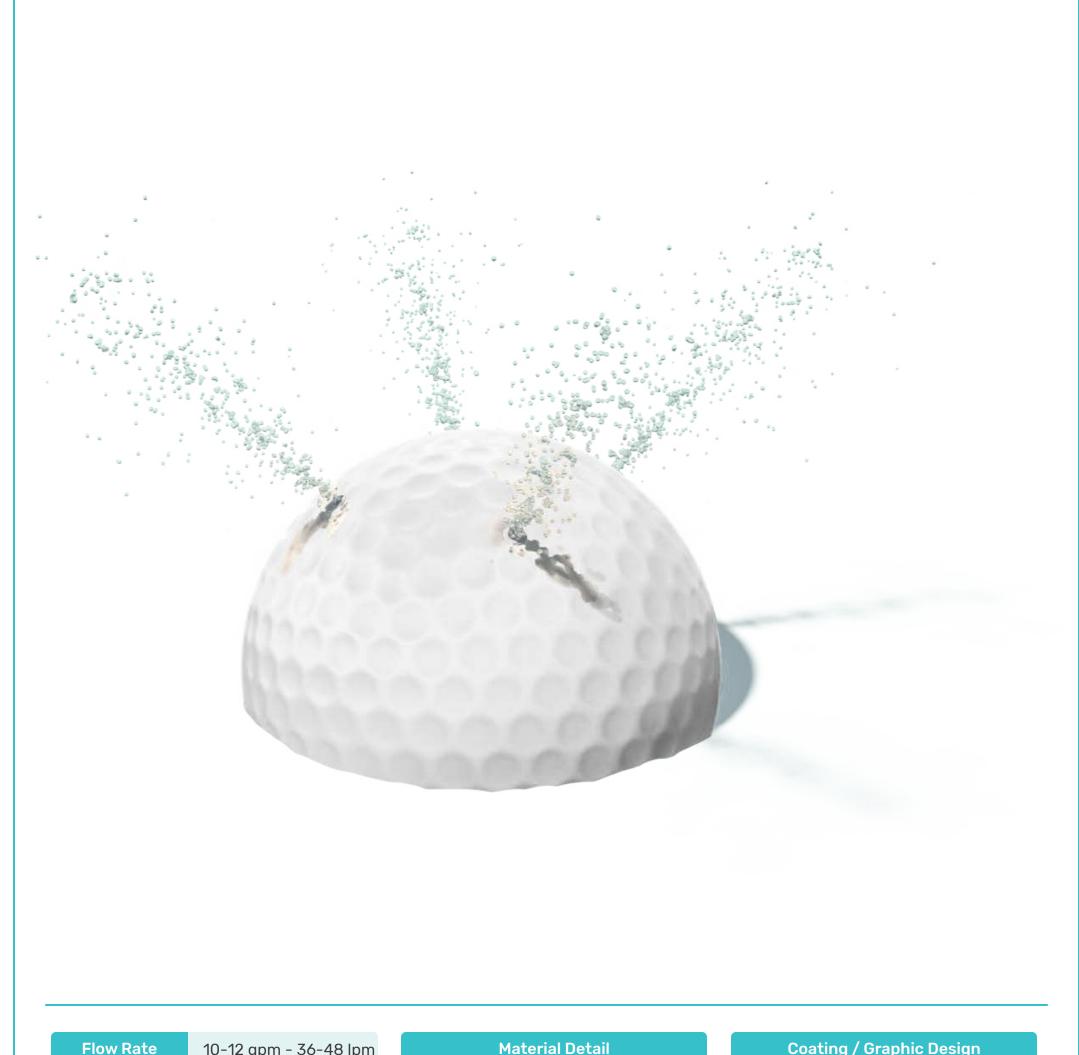

## GOLF BALL SPRAY S-02.28.02

| Flow Rate                                | 10-12 gpill - 30-46 ipill | Material Detail                                                                                                             |                             | Coacing / Oraphic Design                                                                                                |
|------------------------------------------|---------------------------|-----------------------------------------------------------------------------------------------------------------------------|-----------------------------|-------------------------------------------------------------------------------------------------------------------------|
| Pressure                                 | 8-15 psi - 0.5-1 bar      | Commercial grade, non corrosive,<br>UV and chemical resistant, glass<br>reinforced polyester material with<br>brass nozzles |                             | UV and chemical resistant, commercial<br>grade epoxy coated spray paint. Graphic<br>shall be hand made, artistic paint. |
| Height                                   | 16″ - 40 cm               |                                                                                                                             |                             |                                                                                                                         |
|                                          |                           |                                                                                                                             |                             | Pipe Diameter -                                                                                                         |
| Length                                   |                           |                                                                                                                             |                             | Add-in Options                                                                                                          |
| Width                                    | 44" - 110 cm              | Play Zones                                                                                                                  |                             | Add-In Options                                                                                                          |
| Spray Zone                               | ø83" - ø211 cm            | Toddler                                                                                                                     | Family Dynamic              |                                                                                                                         |
| www.watersplashnet.com<br>(800) 936-3430 |                           |                                                                                                                             |                             |                                                                                                                         |
|                                          |                           |                                                                                                                             | Bandardi Madaladi ASTM 2461 |                                                                                                                         |