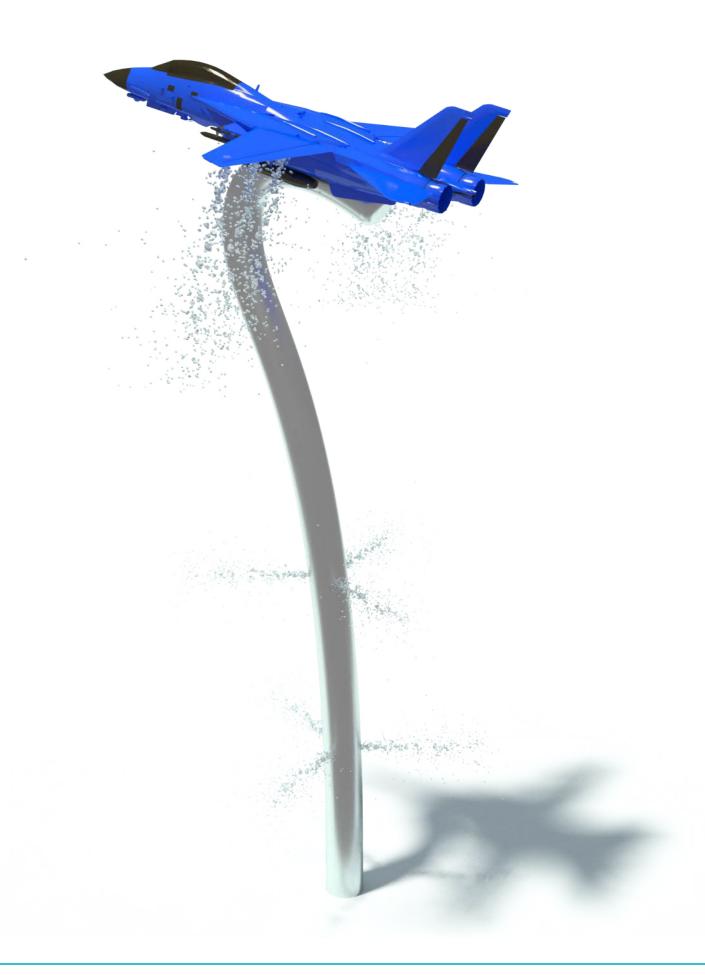

# **AQUA JET PLANE POST S-02.33**

| Flow Rate  | 7-11 gpm - 26-41 lpm |
|------------|----------------------|
|            |                      |
| Pressure   | 8-15 psi - 061 bar   |
|            |                      |
| Height     | 106" - 270 cm        |
|            |                      |
| Length     | -                    |
|            |                      |
| Width      | 35.4" - 90 cm        |
|            |                      |
| Spray Zone | ø83" - ø211 cm       |