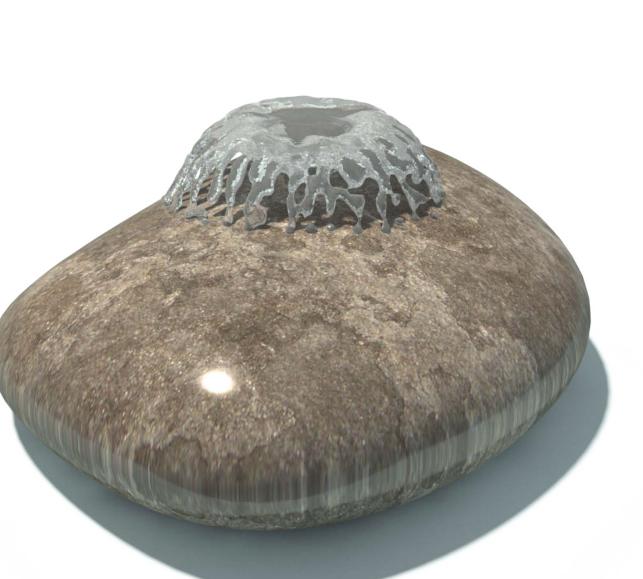

## FOUNTAIN ROCK III - AQUA SHAPES S-02.36.02

|                                          | 10-15 gpill - 36-55 ipill | Material Detail                                                                                                            | Coacing / Oraphic Design                                             |
|------------------------------------------|---------------------------|----------------------------------------------------------------------------------------------------------------------------|----------------------------------------------------------------------|
| Pressure                                 | 8-15 psi - 0.5-1 bar      | Commercial grade, non corrosive, UV<br>and chemical resistant, glass<br>reinforced polyester material with<br>brass nozzle | UV and chemical resistant, commercial grade epoxy coated spray paint |
| Height                                   | 25″ - 63 cm               |                                                                                                                            |                                                                      |
|                                          |                           |                                                                                                                            | Pipe Diameter -                                                      |
| Length                                   | -                         |                                                                                                                            | Add in Options                                                       |
| Width                                    | FA 7" 470 em              | Diau Zanaa                                                                                                                 | Add-in Options                                                       |
| width                                    | 54.3″ - 138 cm            | Play Zones                                                                                                                 |                                                                      |
| Spray Zone                               | ø83" - ø211 cm            | Toddler Family Dynamic                                                                                                     | Removable                                                            |
| www.watersplashnet.com<br>(800) 936-3430 |                           | ASTM 1487<br>ASTM 2461                                                                                                     |                                                                      |