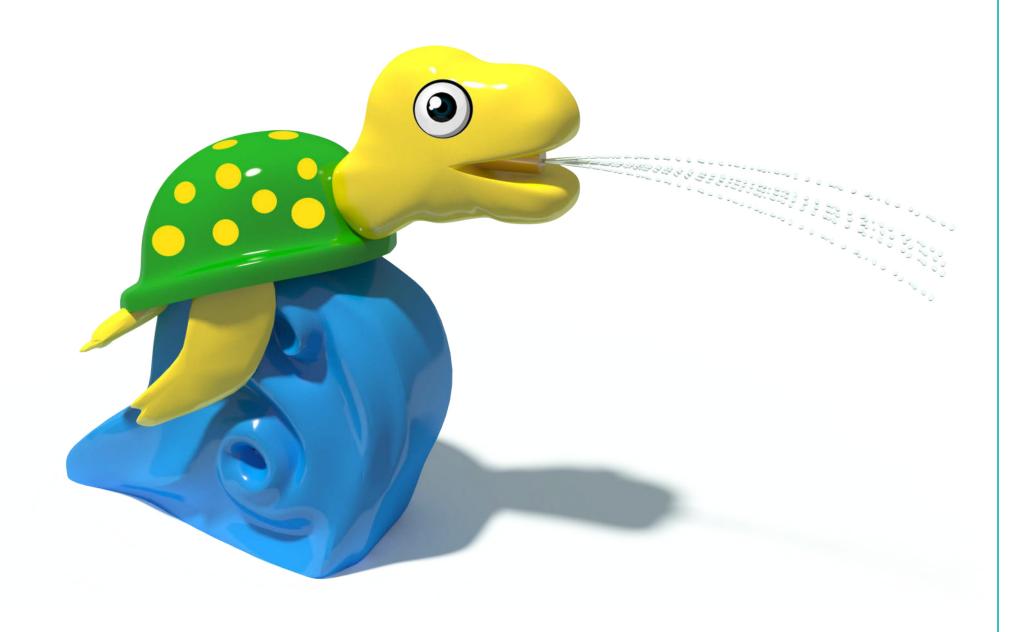

# SEA TURTLE - AQUA SHAPES s-02.37

| Flow Rate  | 7-11 gpm - 26-41 lpm |
|------------|----------------------|
|            | -                    |
| Pressure   | 8-15 psi - 0.5-1 bar |
| Height     | 41.7" - 106 cm       |
| Length     | -                    |
| Width      | 47.6" - 120 cm       |
|            |                      |
| Spray Zone | ø83" - ø211 cm       |

#### **Material Detail**

Commercial grade, non corrosive, UV and chemical resistant, glass reinforced polyester material with brass nozzle

## Coating / Graphic Design

UV and chemical resistant, commercial grade epoxy coated spray paint. Graphic shall be hand made, artistic paint

Pipe Diameter

**Add-in Options** 