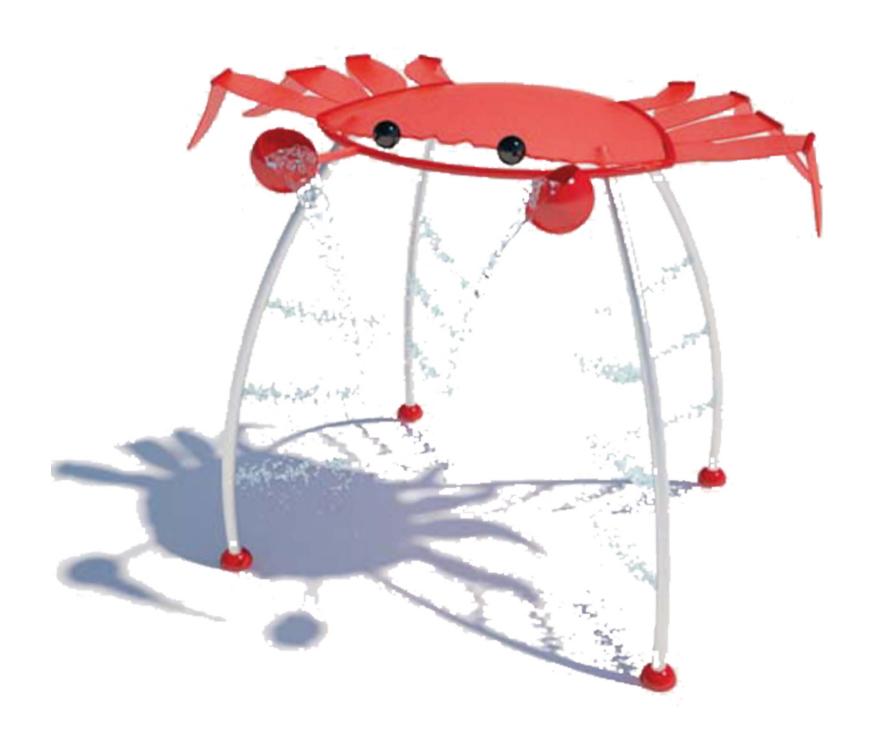

# AQUA SEA CRAB BUCKETS S-02.46

| Flow Rate  | 60-80 gpm - 225-300 lpm |
|------------|-------------------------|
|            |                         |
| Pressure   | 8-10 psi - 0.5-1 bar    |
|            |                         |
| Height     | 136.6" - 347 cm         |
| 11019111   |                         |
| Longith    | _                       |
| Length     |                         |
|            |                         |
| Width      | 174" - 442 cm           |
|            |                         |
| Spray Zone | e220" - e560 cm         |

#### **Material Detail**

Commercial, non corrosive, chemical resistant 304/304L quality Stainless steel and glass reinforced polyester material with polycarbonate and brass nozzles

## Coating / Graphic Design

UV and chemical resistant, oven cured, polyester powder coating.

UV and chemical resistant, commercial grade epoxy coated spray paint.

Pipe Diameter

ø3" - ø90 mm