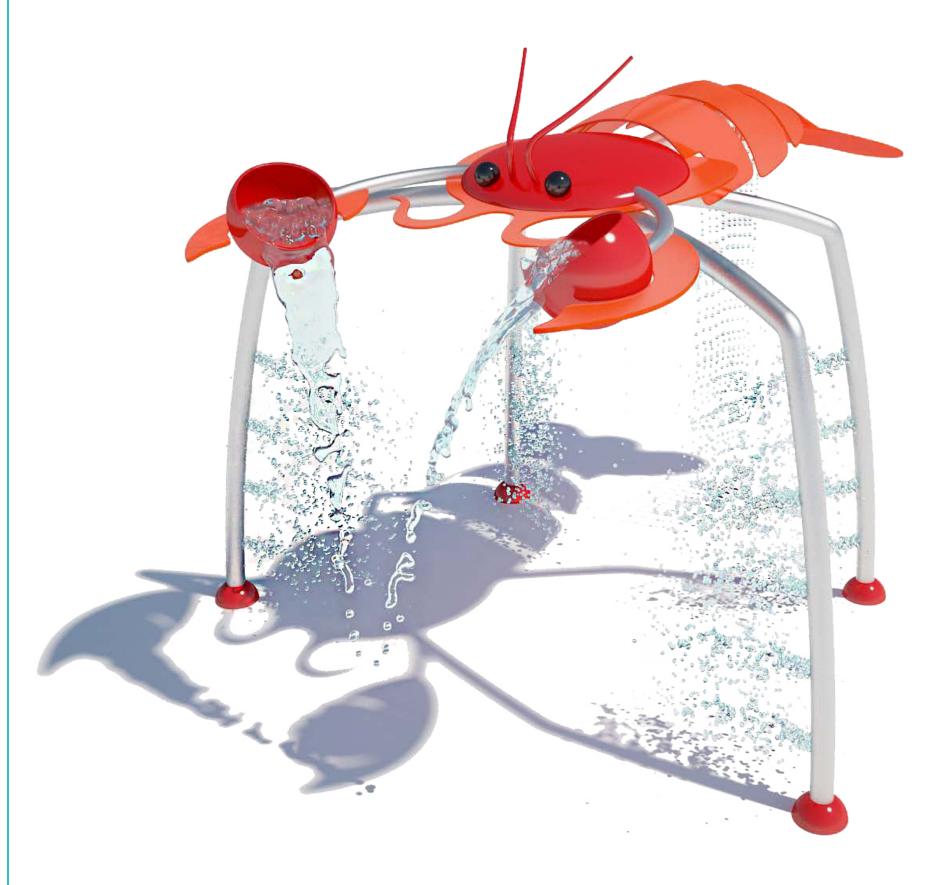

# AQUA LOBSTER PLAY SET s-02.47

| Flow Rate  | 60-80 gpm - 225-300 lpm |
|------------|-------------------------|
| Pressure   | 8-10 psi - 0.5-1 bar    |
| Height     | 102" - 260 cm           |
| Length     | 127" - 323 cm           |
| Width      | 181" - 460 cm           |
| Spray Zone | ø220" - ø560 cm         |

#### **Material Detail**

Commercial, non corrosive, chemical resistant 304/304L quality Stainless steel and glass reinforced polyester material with polycarbonate and brass nozzles

### **Play Zones**

**Toddler** 

**Family** 

**Dynamic** 

## **Coating / Graphic Design**

UV and chemical resistant, oven cured, polyester powder coating. UV and chemical resistant, commercial grade epoxy coated spray paint.

Pipe Diameter

ø3" - ø90 mm