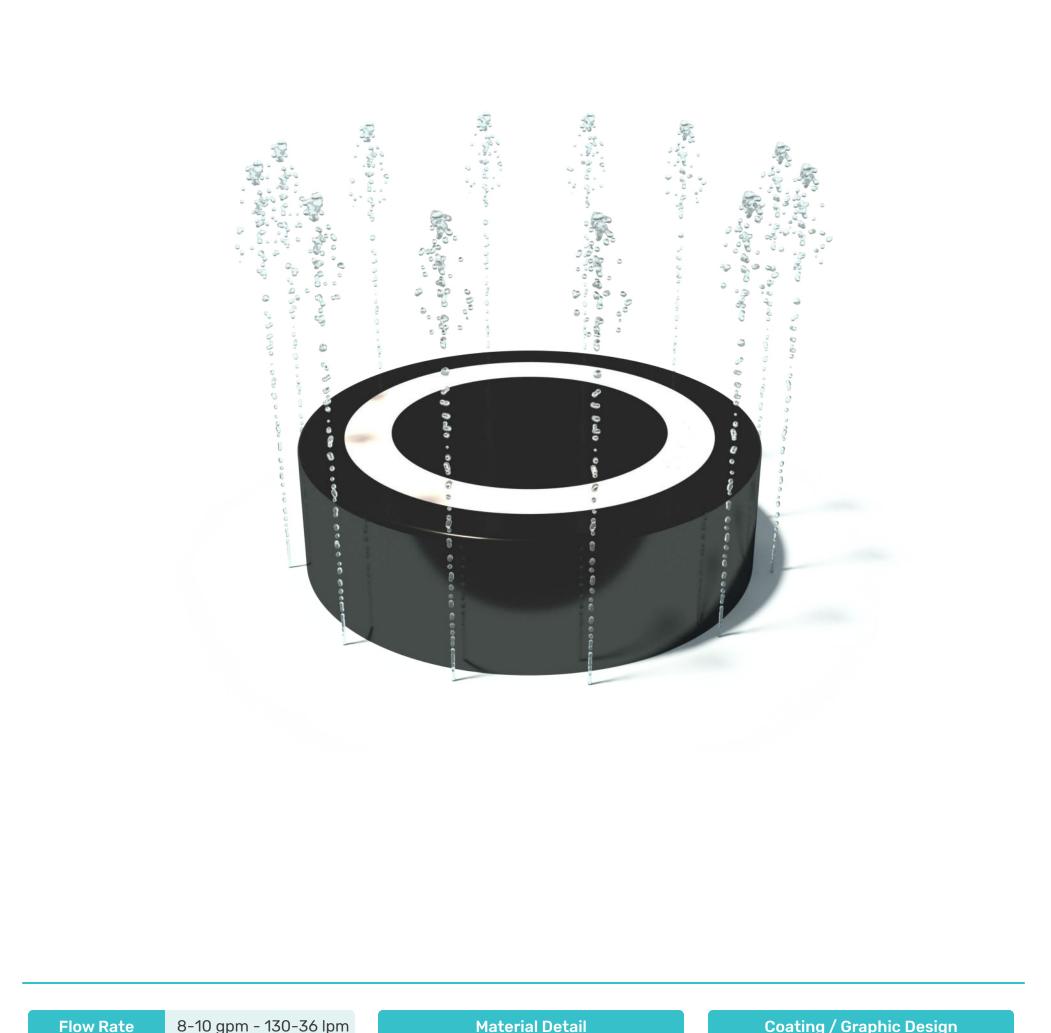

## HOCKEY PUCK s-02.57

| Tiowitate  | e le gpini ise se ipini                  |                                                                                                                             |                          | obacing / oraphic besign                                             |  |
|------------|------------------------------------------|-----------------------------------------------------------------------------------------------------------------------------|--------------------------|----------------------------------------------------------------------|--|
| Pressure   | 6-10 psi - 0.5-1 bar                     | Commercial grade, non corrosive,<br>UV and chemical resistant, glass<br>reinforced polyester material with<br>brass nozzles |                          | UV and chemical resistant, commercial grade epoxy coated spray paint |  |
| Height     | 15″ - 40 cm                              |                                                                                                                             |                          | Dine Discustor                                                       |  |
| Length     |                                          |                                                                                                                             |                          | Pipe Diameter –                                                      |  |
|            |                                          |                                                                                                                             |                          | Add-in Options                                                       |  |
| Width      | ø 37" - ø 93 cm                          | Play Zones                                                                                                                  |                          |                                                                      |  |
| Spray Zone | ø 79" - ø 200 cm                         | Toddler                                                                                                                     | Family Dynamic           | Activator                                                            |  |
| •          | www.watersplashnet.com<br>(800) 936-3430 |                                                                                                                             | AST/M 1487<br>AST/M 2461 |                                                                      |  |