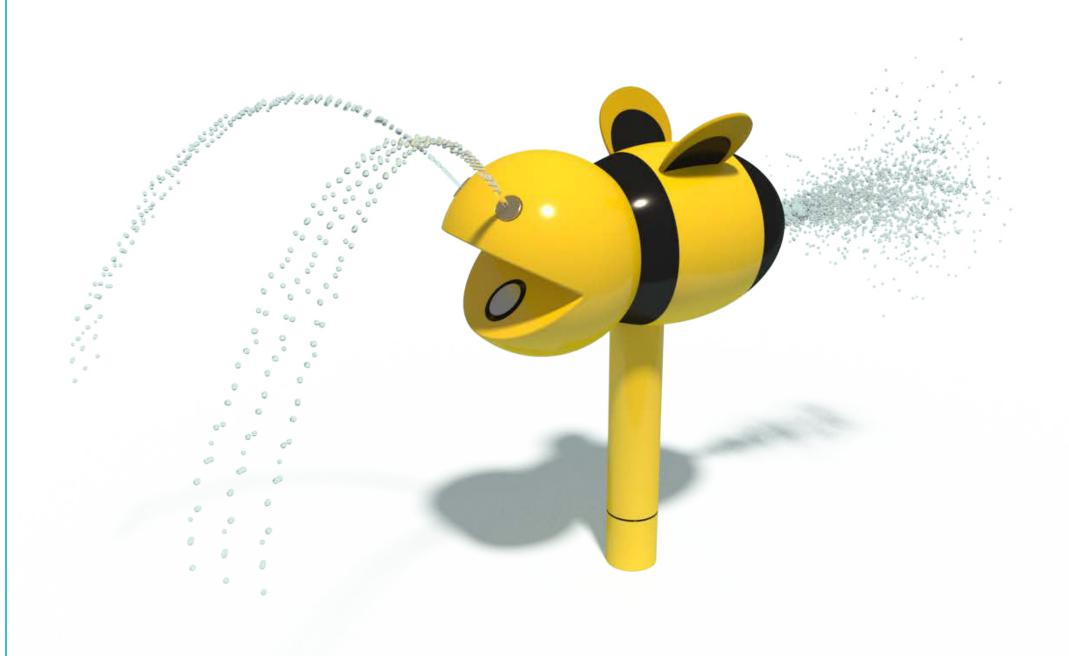

| Flow Rate  | 8-14 gpm - 30-53 lpm |
|------------|----------------------|
|            |                      |
| Pressure   | 8-14 psi - 0.6-1 bar |
|            |                      |
| Height     | 40.5" - 103 cm       |
|            |                      |
| Length     | -                    |
|            |                      |
| Width      | 23.6" - 60 cm        |
|            |                      |
| Spray Zone | ø120" - ø305 cm      |

## **Play Zones**

**Dynamic Toddler Family** 