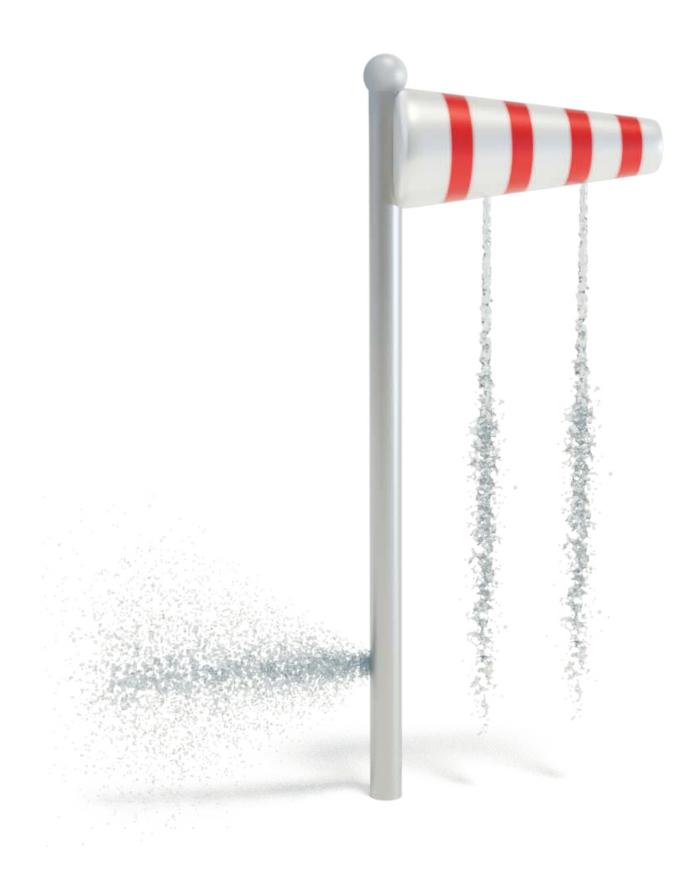

# **AQUA WINDSOCK** s-02.76

| Flow Rate  | 10-15 gpm -37-56 lpm |
|------------|----------------------|
| Pressure   | 8-15 psi - 0.5-1 bar |
| Height     | 114" - 292 cm        |
| Length     | -                    |
| Width      | 44" - 114 cm         |
| Spray Zone | e100" - e255 cm      |

#### **Material Detail**

Commercial, non corrosive, chemical resistant 304/304L quality Stainless steel construction with glass reinforced polyester material

### Coating / Graphic Design

UV and chemical resistant, oven cured, polyester powder coating.

UV and chemical resistant, commercial grade epoxy coated spray paint. Graphic shall be hand made, artistic paint.

Pipe Diameter

ø3" - ø90 mm