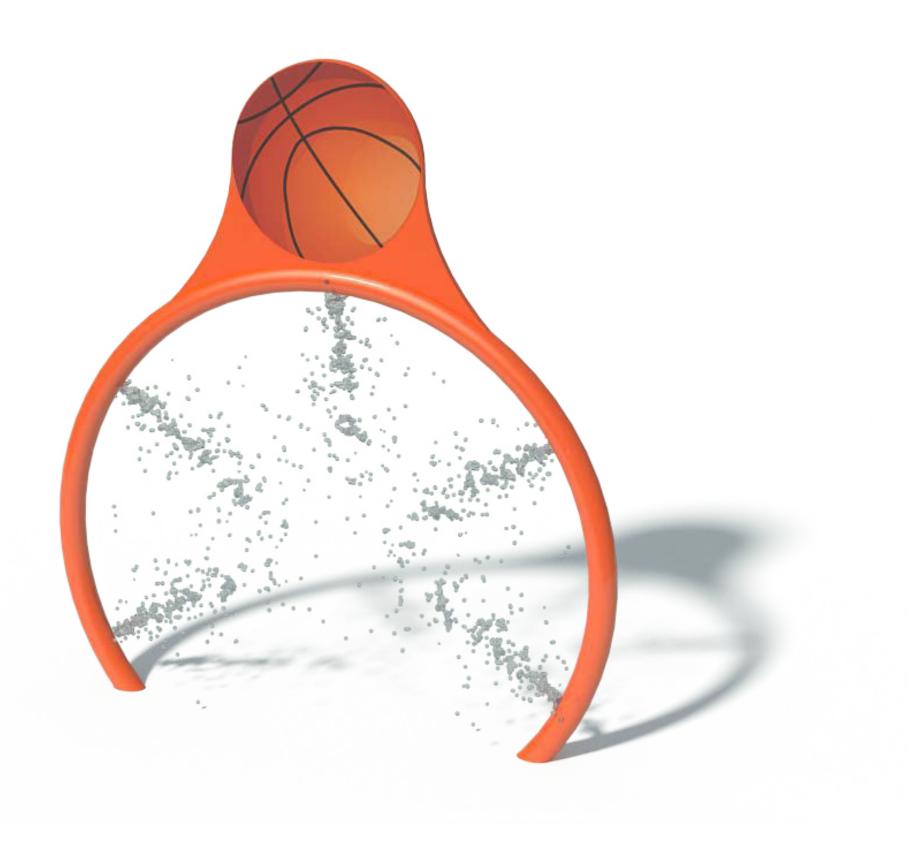

# BASKETBALL LOOP S-03.02.12

| Flow Rate  | 10-14 gpm - 36-53 lpm |
|------------|-----------------------|
|            |                       |
| Pressure   | 8-14 psi - 0.5-1 bar  |
|            |                       |
| Height     | 94.8" - 241 cm        |
|            |                       |
| Length     | -                     |
|            |                       |
| Width      | 82" - 210 cm          |
|            |                       |
| Spray Zone | ø83" - ø211 cm        |
|            |                       |

### **Material Detail**

Commercial, non corrosive, chemical resistant 304/304L quality stainless steel and glass reinforced polyester material with brass nozzles

## Play Zones

**Dynamic** 

Toddler Family

### Coating / Graphic Design

UV and chemical resistant, oven cured, polyester powder coating.
UV and chemical resistant, commercial grade epoxy coated spray paint.

Pipe Diameter

ø3" - ø90 mm