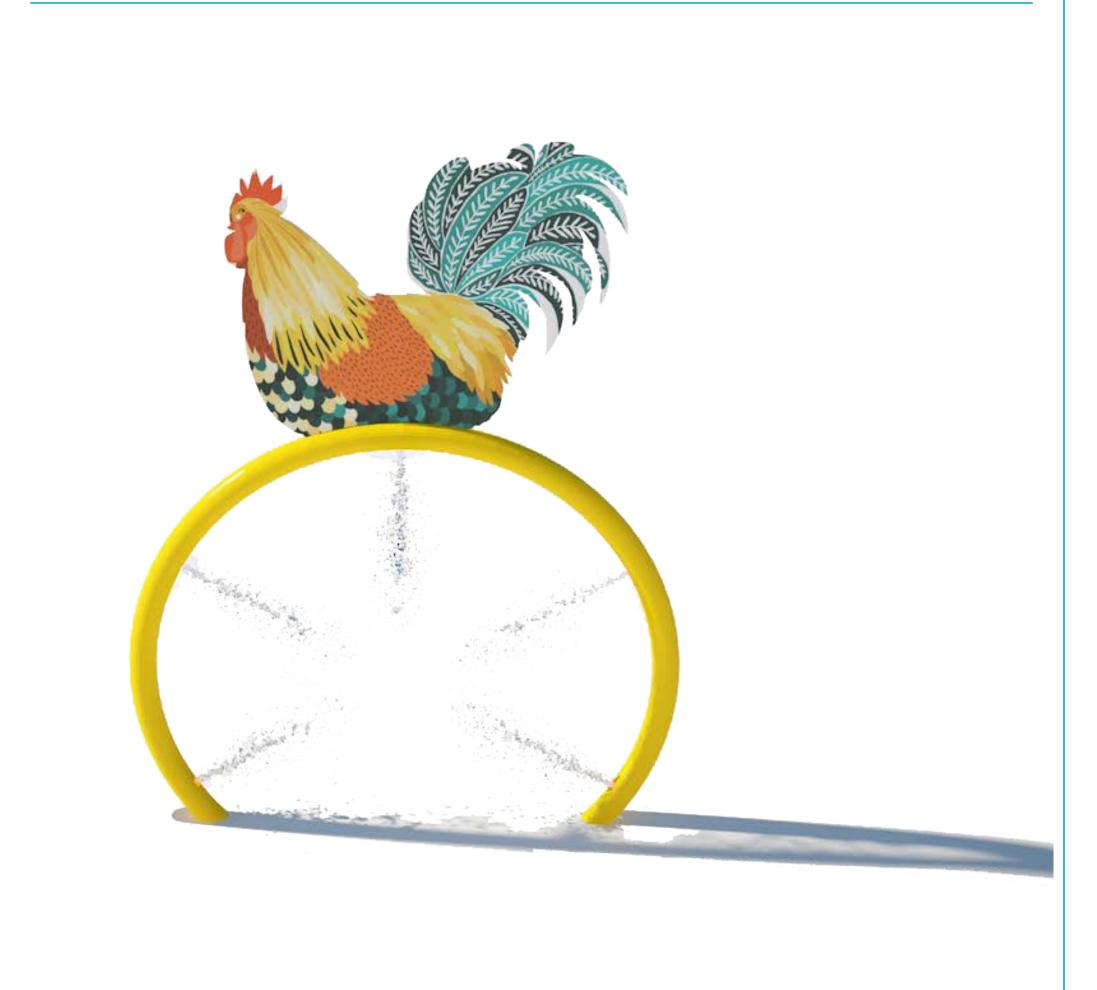

## ROOSTER LOOP S-03.02.30

| Flow Rate          | 10-14 gpm - 30-33 ipm                                     |                                                                                                                                                    | Material Detail |         | Coating / Oraphic Design                                                                                                                        |                |  |
|--------------------|-----------------------------------------------------------|----------------------------------------------------------------------------------------------------------------------------------------------------|-----------------|---------|-------------------------------------------------------------------------------------------------------------------------------------------------|----------------|--|
| Pressure<br>Height | 8-14 psi - 0.5-1 bar<br>108.6" - 276 cm                   | Commercial, non corrosive, chemical<br>resistant 304/304L quality stainless<br>steel and glass reinforced polyester<br>material with brass nozzles |                 |         | UV and chemical resistant, oven cured,<br>polyester powder coating.<br>UV and chemical resistant, commercial<br>grade epoxy coated spray paint. |                |  |
| Height             | 100.0 - 270 cm                                            |                                                                                                                                                    |                 |         | Pipe Diameter                                                                                                                                   | ø3" - ø90 mm   |  |
| Length             | -                                                         |                                                                                                                                                    |                 |         | ripe Diameter                                                                                                                                   | 83 - 870 11111 |  |
|                    |                                                           |                                                                                                                                                    |                 |         | Add-in Options                                                                                                                                  |                |  |
| Width              | 74.8″ - 190 cm                                            | Play Zones                                                                                                                                         |                 |         |                                                                                                                                                 |                |  |
| Spray Zone         | ø100" - ø254 cm                                           | Toddler                                                                                                                                            | Family          | Dynamic | Removable                                                                                                                                       |                |  |
| www.waterspla      |                                                           |                                                                                                                                                    | M 1487          |         |                                                                                                                                                 |                |  |
| (800) 936-         | ASTM 1487<br>ASTM 2461<br>Standard Workfaule<br>ASTM 2461 |                                                                                                                                                    |                 |         |                                                                                                                                                 |                |  |