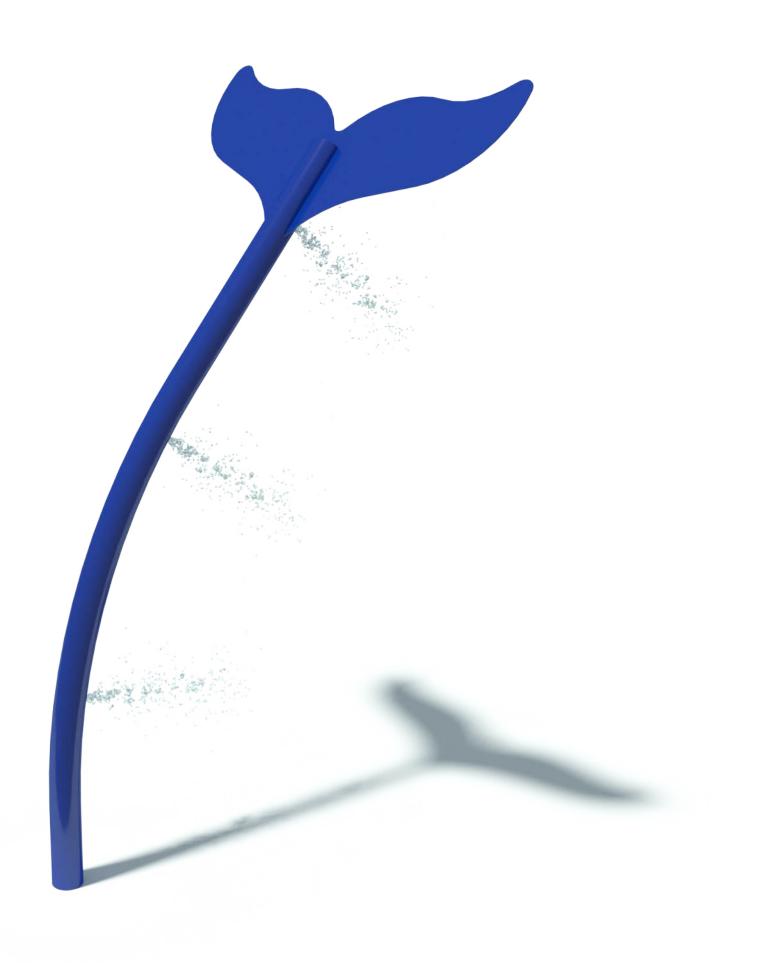

## **AQUA WHALE TAIL S-03.10**

| Flow Rate  | 7-11 gpm - 26-41 lpm |  |
|------------|----------------------|--|
|            |                      |  |
| Pressure   | 8-15 psi - 0.5-1 bar |  |
|            |                      |  |
| Height     | 96" - 241 cm         |  |
|            |                      |  |
| Length     | -                    |  |
|            |                      |  |
| Width      | 60" - 152 cm         |  |
|            |                      |  |
| Spray Zone | ø116" - ø296 cm      |  |
|            |                      |  |

## Material Detail

Commercial, non corrosive, chemical resistant 304/304L quality Stainless steel construction with brass nozzle

| Play Zones |        |         |
|------------|--------|---------|
| Toddler    | Family | Dynamic |

## **Coating / Graphic Design**

Weather resistant, UV and chemical protective powder coated paint

Pipe Diameter

ø3" - ø90mm

**Add-in Options** 