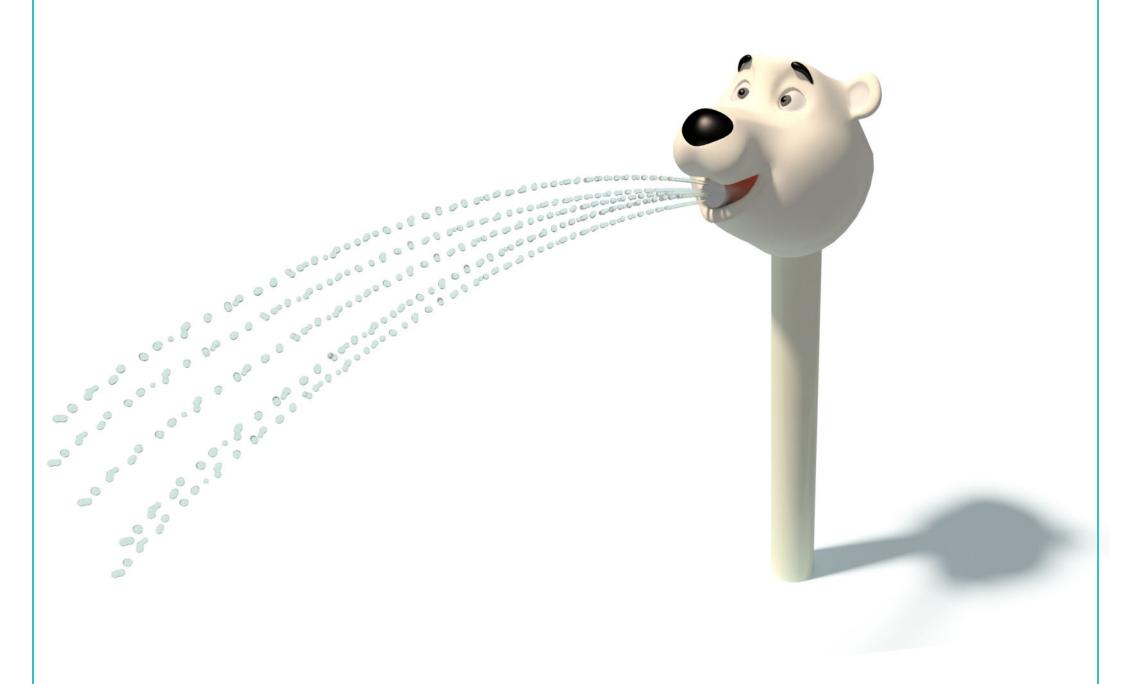

# POLAR BEAR CANNON S-04.01.01.01

| Flow Rate  | 7-11 gpm - 26-41 lpm   |
|------------|------------------------|
| Pressure   | 8-12 psi - 0.5-0.8 bar |
| Height     | 41" - 104 cm           |
| Length     |                        |
| Width      | 15.7" - 40 cm          |
| Spray Zone | ø 100" - ø 254 cm      |

#### **Material Detail**

Commercial, non corrosive, chemical resistant 304/304L quality Stainless steel with glass reinforced polyester top