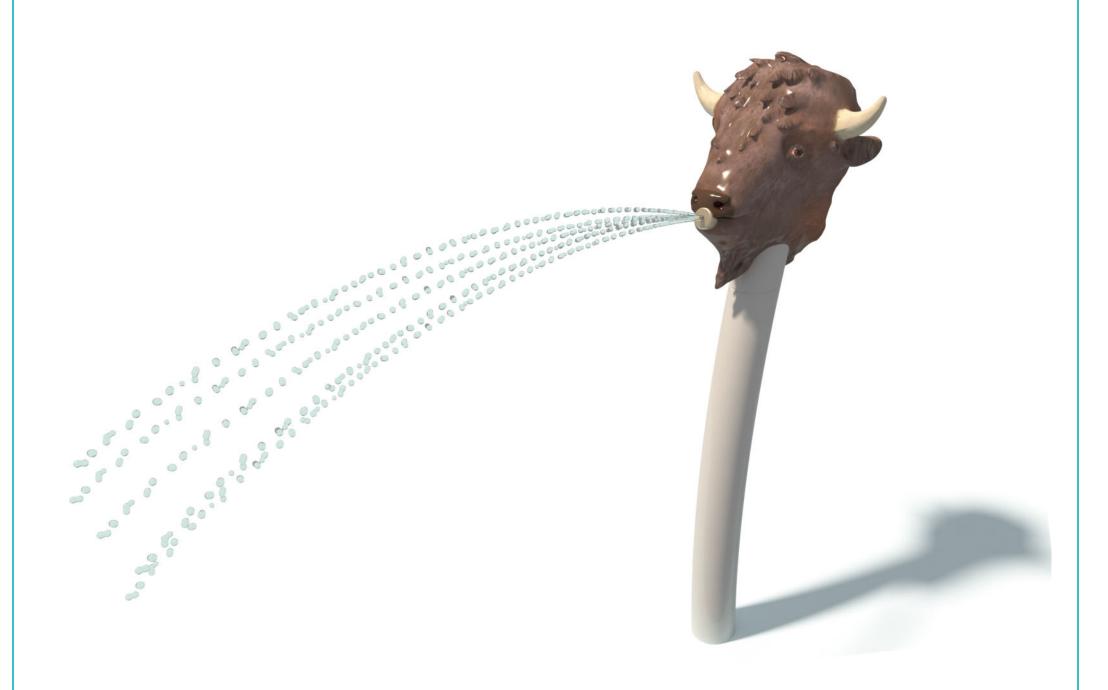

# BUFFALO CANNON s-04.01.01.03

| Flow Rate  | 7-11 gpm - 26-41 lpm   |
|------------|------------------------|
| Pressure   | 8-12 psi - 0.5-0.8 bar |
| Height     | 49.6" - 126 cm         |
| Length     |                        |
| Width      | 16.1" - 41 cm          |
|            |                        |
| Spray Zone | ø 100" - ø 254 cm      |

#### **Material Detail**

Commercial, non corrosive, chemical resistant 304/304L quality Stainless steel with glass reinforced polyester top

## Coating / Graphic Design

UV and chemical resistant, oven cured, polyester powder coating.

UV and chemical resistant, commercial grade epoxy coated spray paint.

Pipe Diameter

ø4" - ø115 mm