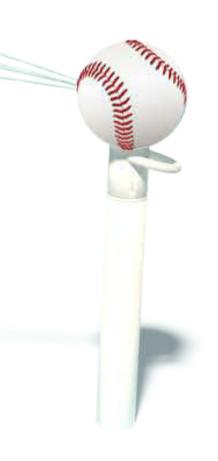

# **BASEBALL CANNON** s-04.03

| Flow Rate  | 7-11 gpm - 26-41 lpm   |
|------------|------------------------|
|            |                        |
| Pressure   | 8-12 psi - 0.5-0.8 bar |
|            |                        |
| Height     | 50" - 127 cm           |
|            |                        |
| Length     | -                      |
|            |                        |
| Width      | 12" - 30 cm            |
|            |                        |
| Spray Zone | ø 95" - ø 240 cm       |