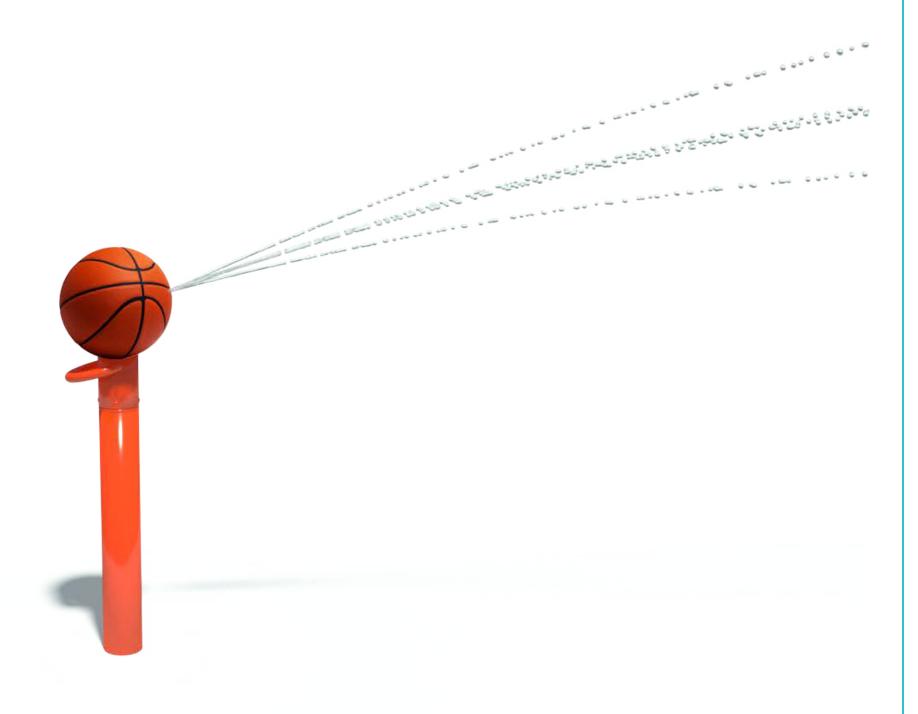

# BASKETBALL CANNON S-04.03.01

| Flow Rate  | 7-11 gpm - 26-41 lpm   |
|------------|------------------------|
| Pressure   | 8-12 psi - 0.5-0.8 bar |
| Height     | 50" - 127 cm           |
| Length     | -                      |
| Width      | 12" - 30 cm            |
| Spray Zone | ø 95" - ø 240 cm       |

#### **Material Detail**

Commercial, non corrosive, chemical resistant 304/304L quality Stainless steel construction with glass reinforced polyester top

## Coating / Graphic Design

UV and chemical resistant, oven cured, polyester powder coating.
UV and chemical resistant, commercial grade epoxy coated spray paint.

Pipe Diameter

ø4" - ø115 mm