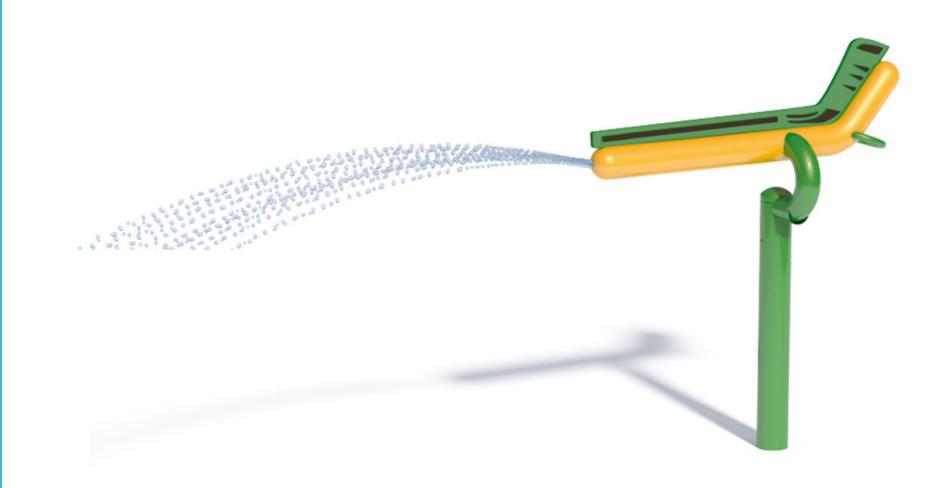

# ICE HOCKEY CANNON s-04.05.03

| Flow Rate  | 7 44 819 19 04 44 19 19 |
|------------|-------------------------|
| Flow Rate  | 7-11 gpm - 26-41 lpm    |
| Pressure   | 8-12 psi - 0.5-0.8 bar  |
| Height     | 60" - 152.4 cm          |
| Length     | -                       |
| Width      | 27.5" - 70 cm           |
| Spray Zone | ø 95" - ø 240 cm        |

#### **Material Detail**

Commercial, non corrosive, chemical resistant 304/304L quality Stainless steel construction with glass reinforced polyester and brass nozzle