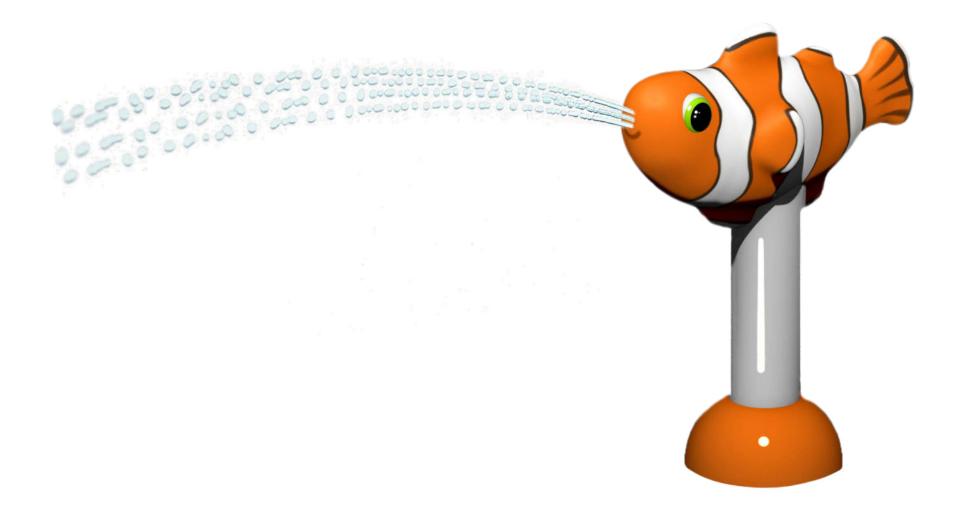

# AQUA SPLASH CLOWN s-04.07.02

| Flow Rate  | 7-11 gpm - 26-41 lpm   |
|------------|------------------------|
| Pressure   | 8-12 psi - 0.5-0.8 bar |
| Height     | 43" - 110 cm           |
| Length     | -                      |
| Width      | 50" - 128 cm           |
| Spray Zone | ø 95" - ø 240 cm       |

#### **Material Detail**

Commercial, non corrosive, chemical resistant 304/304L quality Stainless steel construction with glass reinforced polyester top

## Coating / Graphic Design

UV and chemical resistant, oven cured, polyester powder coating.
UV and chemical resistant, commercial grade epoxy coated spray paint.

Pipe Diameter

ø4" - ø115 mm