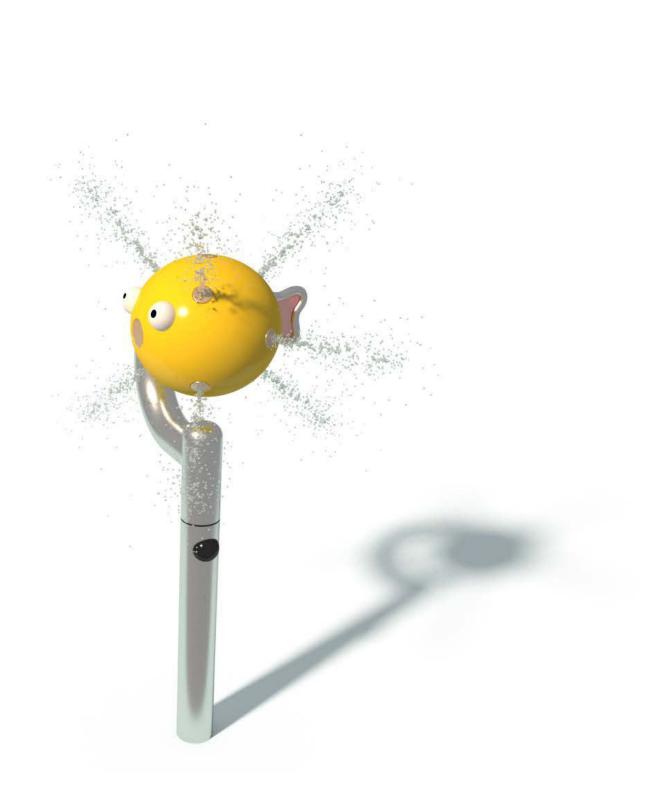

Flow Rate

10-15 gpm - 57-95 lpm

**Material Detail** 

Coating / Graphic Design

| Flow Rate          | 10-15 gpm - 57-75 ipm                    | Material Detail                                                                                                                                    |        |                  | Coating / Graphic Design                                                                                                                        |                                       |
|--------------------|------------------------------------------|----------------------------------------------------------------------------------------------------------------------------------------------------|--------|------------------|-------------------------------------------------------------------------------------------------------------------------------------------------|---------------------------------------|
| Pressure<br>Height | 8-12 psi - 0.5-0.8 bar<br>51.1" - 130 cm | Commercial, non corrosive, chemical<br>resistant 304/304L quality Stainless<br>steel construction with glass<br>reinforced polyester top and brass |        |                  | UV and chemical resistant, oven cured,<br>polyester powder coating.<br>UV and chemical resistant, commercial<br>grade epoxy coated spray paint. |                                       |
| Length             | -                                        | nozzle                                                                                                                                             |        |                  | Pipe Diameter Ø4" - Ø115 mm<br>Add-in Options                                                                                                   |                                       |
| Width              | 41.3″ - 105 cm                           | Play Zones                                                                                                                                         |        |                  |                                                                                                                                                 |                                       |
| Spray Zone         | ø150" - ø381 cm                          | Toddler                                                                                                                                            | Family | Dynamic          | Activato                                                                                                                                        | pr Removable                          |
| -                  | www.watersplashnet.com<br>(800) 936-3430 |                                                                                                                                                    |        | и 1487<br>и 2461 |                                                                                                                                                 | • • • • • • • • • • • • • • • • • • • |