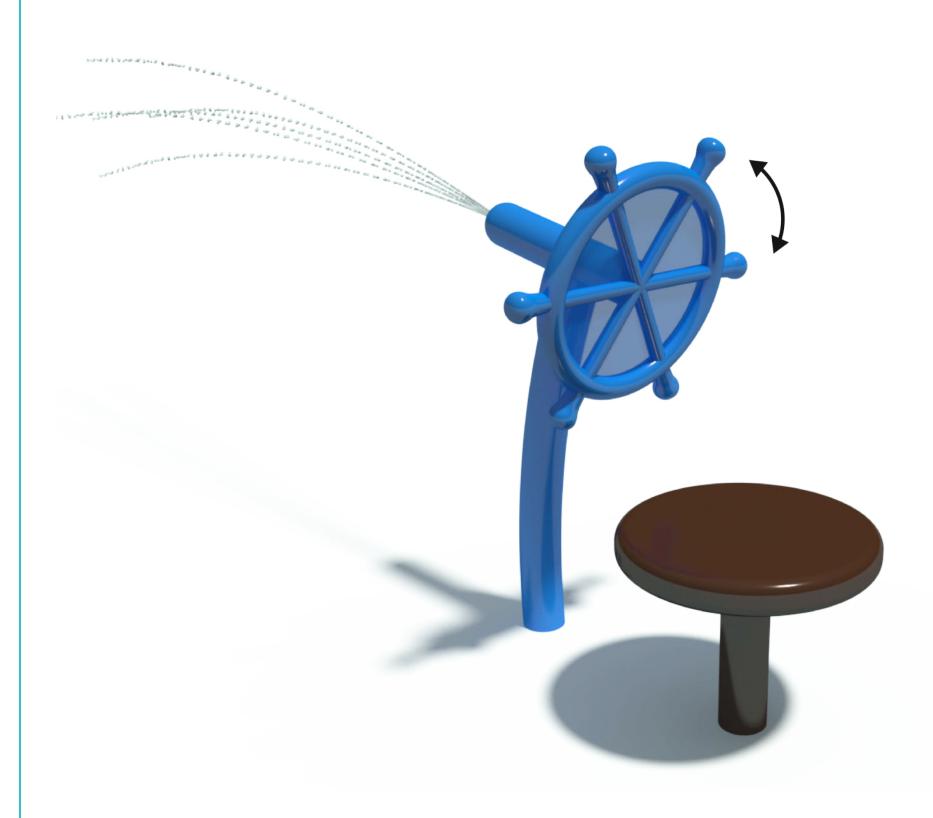

# WHEEL CANNON s-04.17

| Flow Poto  | 7 11 app 06 11 lpm   |
|------------|----------------------|
| Flow Rate  | 7-11 gpm - 26-41 lpm |
| Pressure   | 8-15 psi - 0.5-1bar  |
| Height     | 52" - 132 cm         |
| Length     | -                    |
| Width      | 45.6" - 116 cm       |
| Spray Zone | ø168" - ø407cm       |

### **Material Detail**

Commercial, non corrosive, chemical resistant 304/304L quality Stainless steel and glass reinforced polyester material with polycarbonate and brass nozzles

### Coating / Graphic Design

UV and chemical resistant, oven cured, polyester pwoder coating.
UV and chemical resistant, commercial grade epoxy coated spray paint.

Pipe Diameter

ø4" - ø115 mm