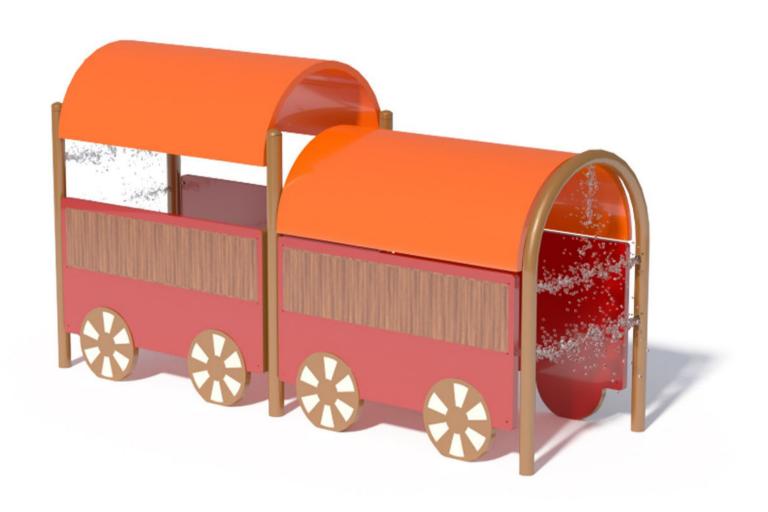

# **AQUA LOCOMOTIVE** s-06.05.01

| Flow Rate  | 30-45 gpm - 113-226 lpm |
|------------|-------------------------|
| Pressure   | 15-30 psi - 1-2 bar     |
| Height     | 85" - 216 cm            |
| Length     | 77" - 195 cm            |
| Width      | 44" - 112cm             |
| Spray Zone | ø156" - ø396cm          |