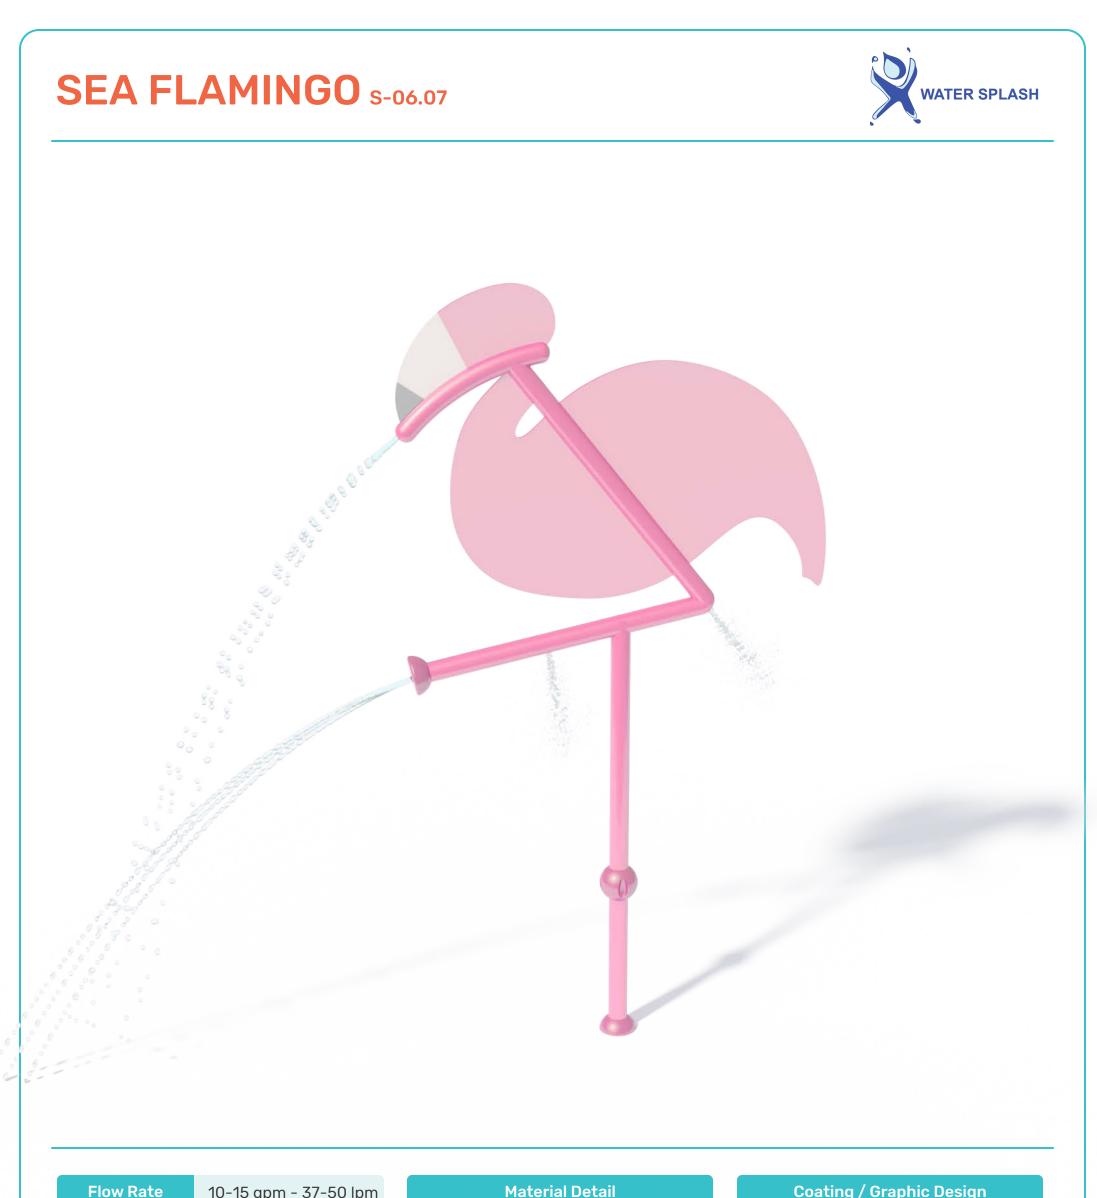

| Flow Rate  | 10-15 gpill - 57-50 lpill                | Material Detail                                                                                                                           |        | Coating / Oraphic Design |                                                                 |              |  |
|------------|------------------------------------------|-------------------------------------------------------------------------------------------------------------------------------------------|--------|--------------------------|-----------------------------------------------------------------|--------------|--|
| Pressure   | 8-15 psi - 0.5-1 bar                     | Commercial, non corrosive, chemical<br>resistant 304/304L quality Stainless<br>steel construction with polycarbonate<br>and brass nozzles |        |                          | UV and chemical resistant, oven cured, polyester powder coating |              |  |
| Height     | 122.8″ - 312 cm                          |                                                                                                                                           |        |                          |                                                                 |              |  |
|            |                                          |                                                                                                                                           |        |                          | Pipe Diameter                                                   | ø3" - ø90 mm |  |
| Length     | -                                        |                                                                                                                                           |        |                          |                                                                 |              |  |
|            |                                          |                                                                                                                                           |        |                          | Add-in Options                                                  |              |  |
| Width      | 65″ - 165 cm                             | Play Zones                                                                                                                                |        |                          |                                                                 |              |  |
| Spray Zone | ø83" - ø211 cm                           | Toddler                                                                                                                                   | Family | Dynamic                  |                                                                 | Removable    |  |
|            | www.watersplashnet.com<br>(800) 936-3430 |                                                                                                                                           |        | M 1487<br>M 2461         | CSA 2-614 CUL US                                                | 🏽 C E        |  |