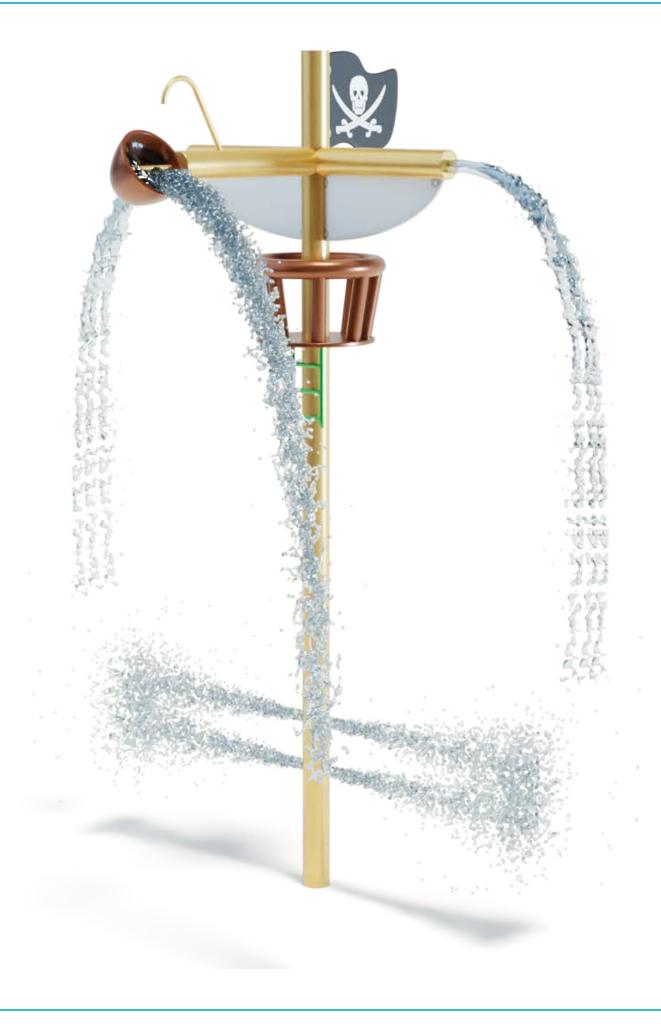

# PIRATE SAILOR POST S-06.09.01

| Flow Rate  | 8-16 gpm - 30-60 lpm |
|------------|----------------------|
| Pressure   | 8-15 psi - 0.5-1 bar |
| Height     | 145" - 370 cm        |
| Length     | -                    |
| Width      | 57" - 146 cm         |
| Spray Zone | ø90" - ø228 cm       |

### **Material Detail**

Commercial, non corrosive, chemical resistant 304/304L quality Stainless steel construction with glass reinforced polyester bucket

## **Play Zones**

polyester powder coating.

Pipe Diameter

ø5" - ø140 mm

Coating / Graphic Design

UV and chemical resistant, oven cured,

UV and chemical resistant, commercial

**Add-in Options** 

grade epoxy coated spray paint.

**Dynamic Toddler Family** 