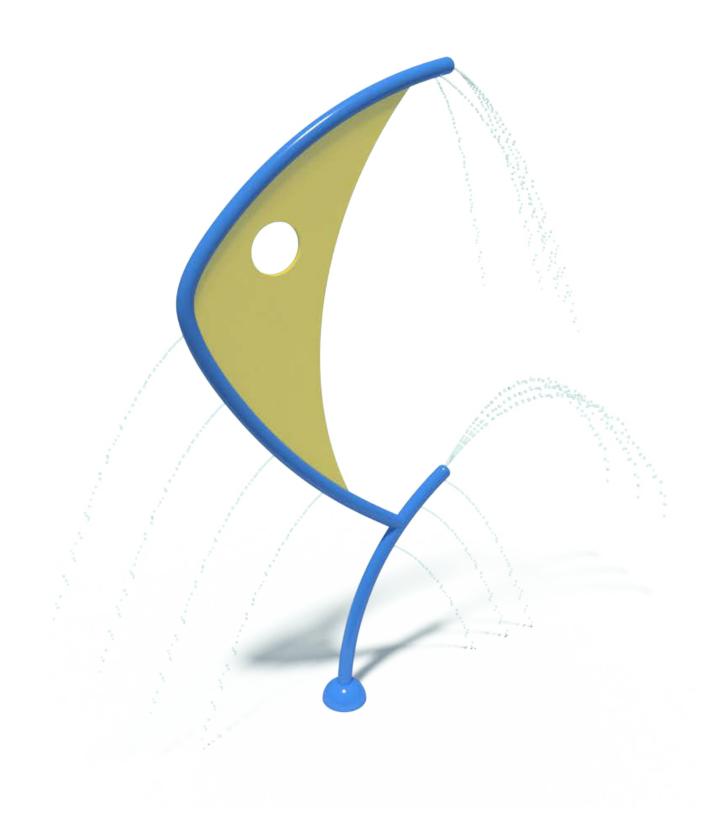

# FISH SILHOUETTE s-06.16

| Flow Rate  | 10-15 gpm - 36-50 lpm  |
|------------|------------------------|
|            |                        |
| Pressure   | 8-12 psi - 0.5-0.8 bar |
|            |                        |
| Height     | 116" - 295 cm          |
|            |                        |
| Length     | -                      |
|            |                        |
| Width      | 50.4 - 128cm           |
|            |                        |
|            |                        |
| Spray Zone | ø110" - ø280cm         |