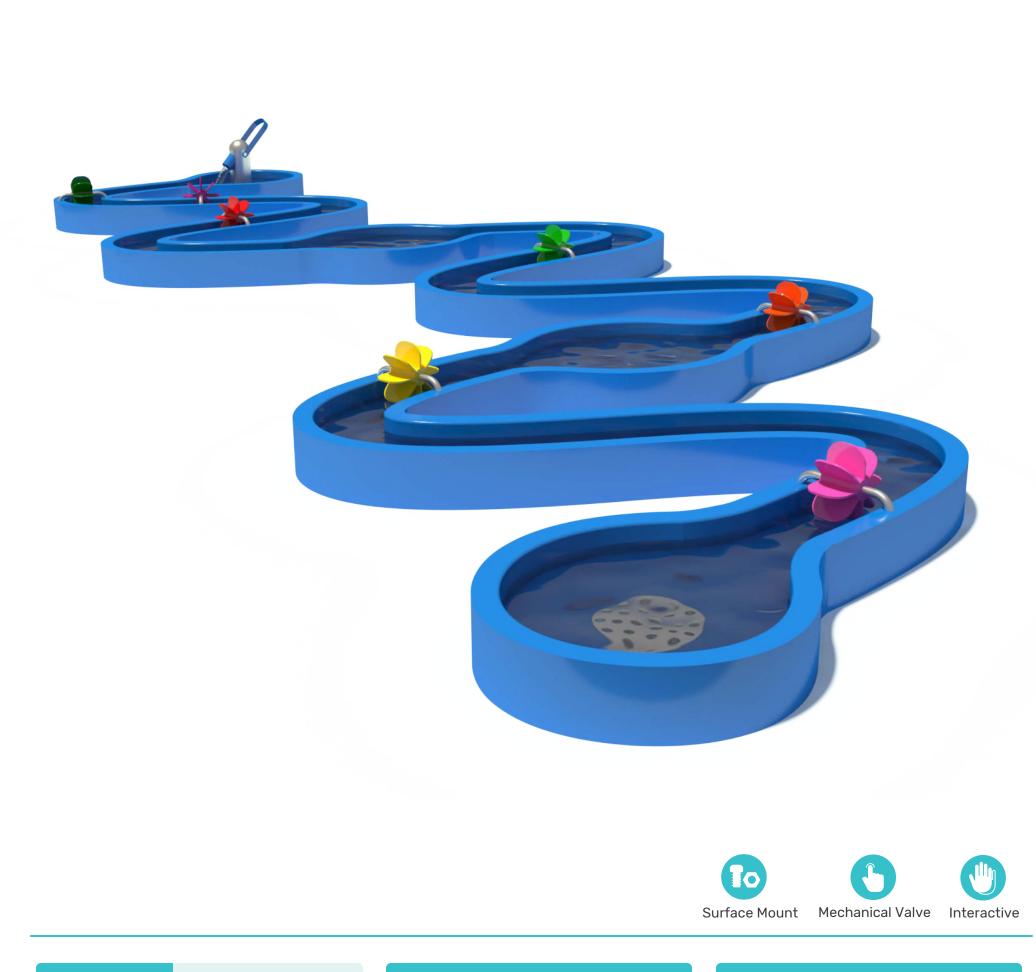

## CURVY RIVER S-09.02.07

Flow Rate 12-18 gpm - 45-68 lpm

Material Detail

Coating / Graphic Design

| Flow Rate  | 12-16 gp111 - 45-06 ip111                | Material Detail                                                                                                                                                               |                        | Coating / Oraphic Design               |                                                                      |  |
|------------|------------------------------------------|-------------------------------------------------------------------------------------------------------------------------------------------------------------------------------|------------------------|----------------------------------------|----------------------------------------------------------------------|--|
| Pressure   | 8-14 psi - 0.6-1 bar                     | Commercial grade, non corrosive, UV<br>and chemical resistant, glass<br>reinforced polyester material with<br>foam wheels and 304/304L quality<br>Stainless steel water inlet |                        |                                        | UV and chemical resistant, commercial grade epoxy coated spray paint |  |
| Height     | 5.9" - 15 cm                             |                                                                                                                                                                               |                        |                                        |                                                                      |  |
|            |                                          |                                                                                                                                                                               |                        |                                        | Pipe Diameter -                                                      |  |
| Length     | 246" - 626 cm                            |                                                                                                                                                                               |                        |                                        | Add in Ontions                                                       |  |
| Width      | 67″ - 171 cm                             | Play Zones                                                                                                                                                                    |                        |                                        | Add-in Options                                                       |  |
| Spray Zone | As Lenght X Width                        | Toddler                                                                                                                                                                       | Family Dynamic         |                                        |                                                                      |  |
| •          | www.watersplashnet.com<br>(800) 936-3430 |                                                                                                                                                                               | ASTM 1487<br>ASTM 2461 | <b>E</b> <sup>*</sup> <sub>C5A 2</sub> |                                                                      |  |