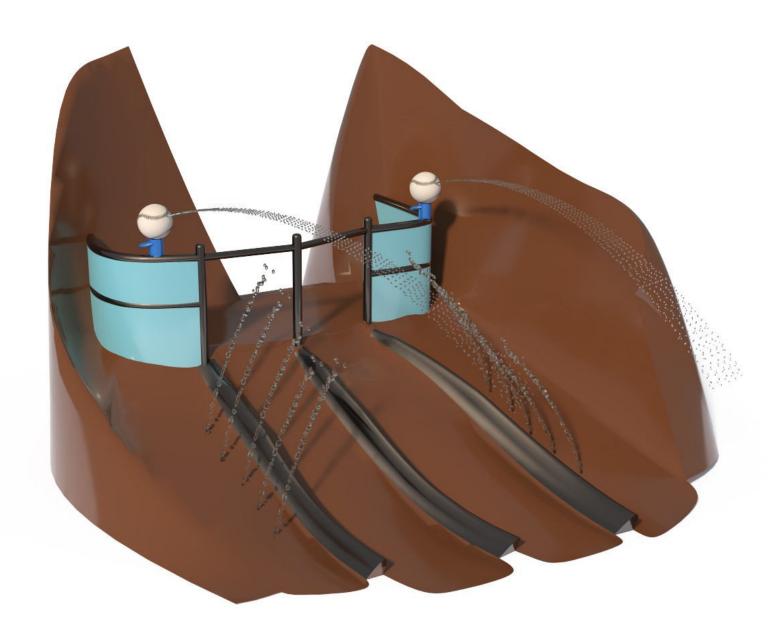

## BASEBALL GLOVE SLIDE S-25.09

| Flow Rate  | 20 gpm - 76 lpm      |
|------------|----------------------|
| Pressure   | 7-14 psi - 0.5-1 bar |
| Height     | 81" - 205cm          |
| Length     | 115" - 290cm         |
| Width      | 130"- 330cm          |
| Spray Zone | ө 158" - ө400cm      |