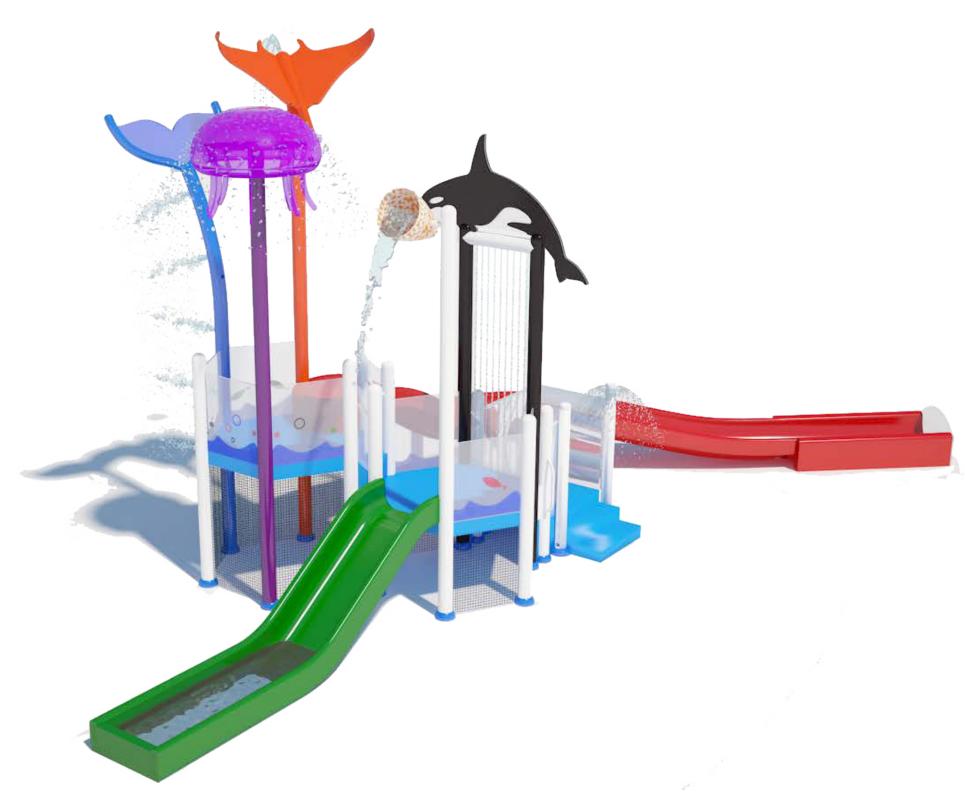

## MULTI LEVEL SLIDE SYSTEM V - OCEAN S-25.12.B5-0001

| Flow Rate  | 70 gpm - 318 lpm     |
|------------|----------------------|
| Pressure   | 7-14 psi - 0.5-1 bar |
| Height     | 149" - 380 cm        |
| Length     | 339" - 863 cm        |
| Width      | 210" - 534 cm        |
| Spray Zone | ø 158" - ø 400 cm    |

## **Material Detail**

Commercial, non corrosive, chemical resistant 304/304L quality Stainless steel and glass reinforced polyester material with polycarbonate and brass nozzles

## **Play Zones**

Toddler Family

Dynamic

## **Coating / Graphic Design**

UV and chemical resistant, oven cured, polyester pwoder coating.

UV and chemical resistant, commercial grade epoxy coated spray paint.

Pipe Diameter

ø4" - ø115 mm

**Add-in Options** 